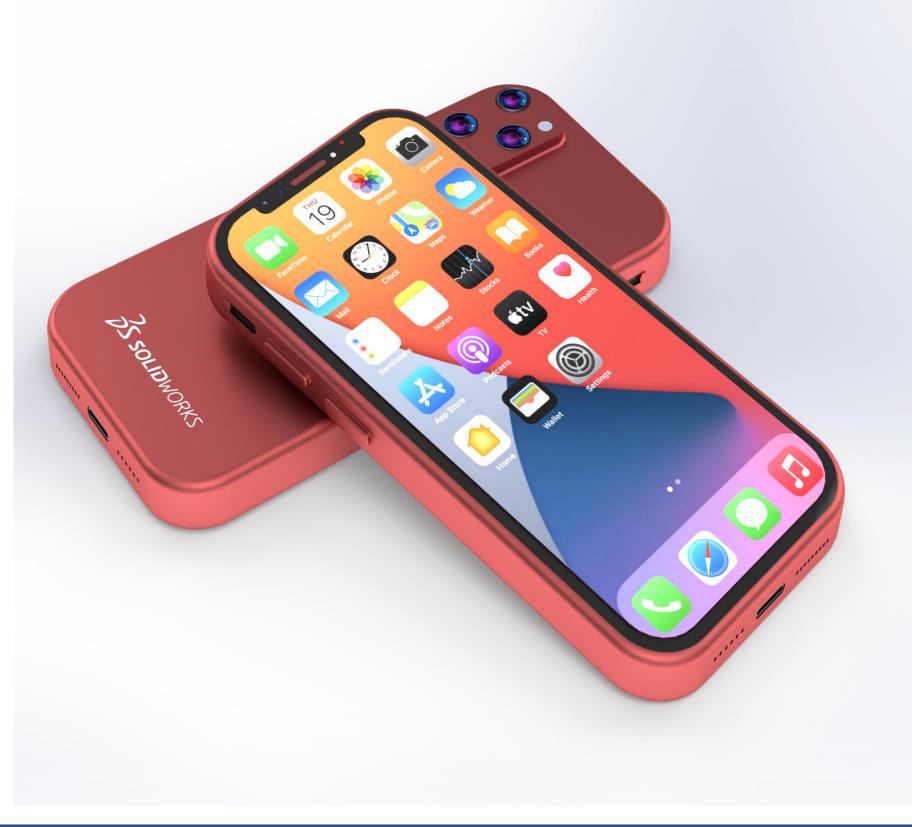

terrain and combat regions that can be controlled remotely from the base control station. "WEAPONOBOT" can act as a surveillance system with the advanced features of an onboard camera. The realtime parameters of the robot and live feed can be transferred to the base control by telemetry. Its assembly/disassembly can be done easily within a short period of time. It is robust enough to be deployed for rescue operations and responding against the enemies through remote control.













## **AUGER BORE DESIGN - SOLIDWORKS**













## 360 DEGREE DRILLING MACHINE - SOLIDWORKS









# **BULB DESIGN - SOLIDWORKS**









#### BEAM ENGINE POWERED-CIRCULAR SAWING MACHINE – CATIA V5











#### E-BICYCLE DESIGN – CATIA V5







# iPhone DESIGN - SOLIDWORKS RENDERED IN VISUALIZE



























## IMPELLER DESIGN - SOLIDWORKS





























### **GENEVA MECHANISM - SOLIDWORKS**









#### **WIRELESS CHARGER - SOLIDWORKS**