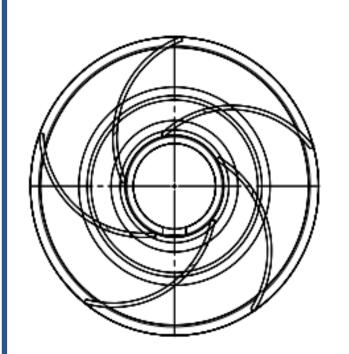

from the base control station. "WEAPONOBOT" can act as a surveillance system with the advanced features of an onboard camera. The realtime parameters of the robot and live feed can be transferred to the base control by telemetry. Its assembly/disassembly can be done easily within a short period of time. It is robust enough to be deployed for rescue operations and responding against the enemies through remote control.













## **AUGER BORE DESIGN - SOLIDWORKS**













## 360 DEGREE DRILLING MACHINE - SOLIDWORKS









# **BULB DESIGN - SOLIDWORKS**









#### BEAM ENGINE POWERED-CIRCULAR SAWING MACHINE – CATIA V5











#### E-BICYCLE DESIGN – CATIA V5







# iPhone DESIGN - SOLIDWORKS RENDERED IN VISUALIZE



























## IMPELLER DESIGN - SOLIDWORKS





























### **GENEVA MECHANISM - SOLIDWORKS**









#### **WIRELESS CHARGER - SOLIDWORKS**