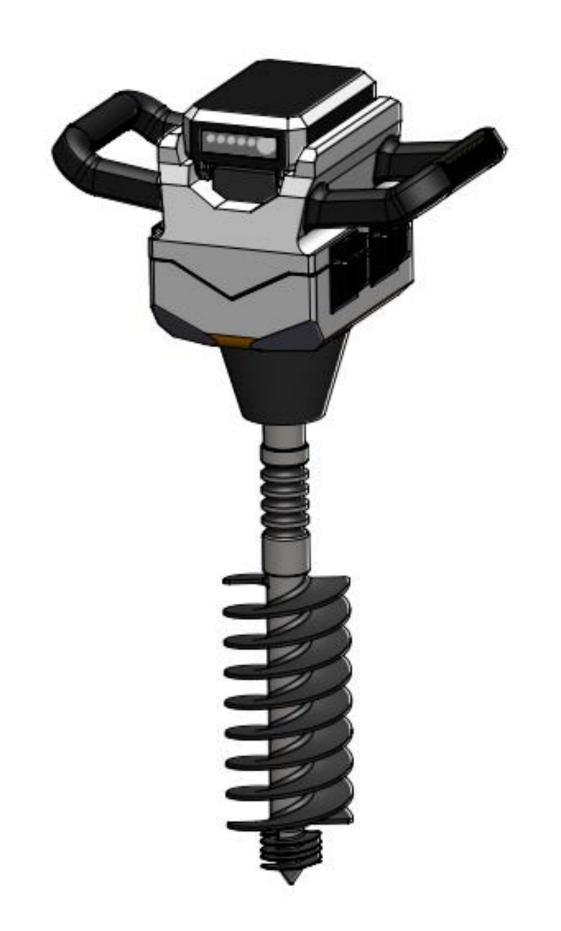

ater good is the war zone. Considering the severe weather and geographical conditions of the war zones wherein invasions may happen anytime, the idea of building the "WEAPONOBOT" was born. "WEAPONOBOT" is an unmanned ground vehicle (UGV) that is compatible with all-terrain and combat regions that can be controlled remotely from the base control station. "WEAPONOBOT" can act as a surveillance system with the advanced features of an onboard camera. The realtime parameters of the robot and live feed can be transferred to the base control by telemetry. Its assembly/disassembly can be done easily within a short period of time. It is robust enough to be deployed for rescue operations and responding against the enemies through remote control.













## **AUGER BORE DESIGN - SOLIDWORKS**













## 360 DEGREE DRILLING MACHINE - SOLIDWORKS









# **BULB DESIGN - SOLIDWORKS**









#### BEAM ENGINE POWERED-CIRCULAR SAWING MACHINE – CATIA V5











#### E-BICYCLE DESIGN – CATIA V5







# iPhone DESIGN - SOLIDWORKS RENDERED IN VISUALIZE



























## IMPELLER DESIGN - SOLIDWORKS





























### **GENEVA MECHANISM - SOLIDWORKS**









#### **WIRELESS CHARGER - SOLIDWORKS**