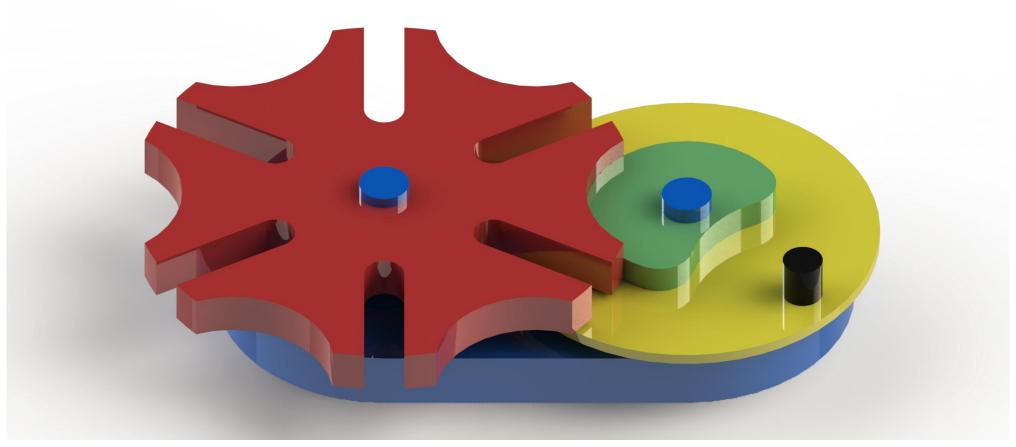

tem with the advanced features of an onboard camera. The realtime parameters of the robot and live feed can be transferred to the base control by telemetry. Its assembly/disassembly can be done easily within a short period of time. It is robust enough to be deployed for rescue operations and responding against the enemies through remote control.













## **AUGER BORE DESIGN - SOLIDWORKS**













## 360 DEGREE DRILLING MACHINE - SOLIDWORKS









# **BULB DESIGN - SOLIDWORKS**









#### BEAM ENGINE POWERED-CIRCULAR SAWING MACHINE – CATIA V5











#### E-BICYCLE DESIGN – CATIA V5







# iPhone DESIGN - SOLIDWORKS RENDERED IN VISUALIZE



























## IMPELLER DESIGN - SOLIDWORKS





























### **GENEVA MECHANISM - SOLIDWORKS**









#### **WIRELESS CHARGER - SOLIDWORKS**