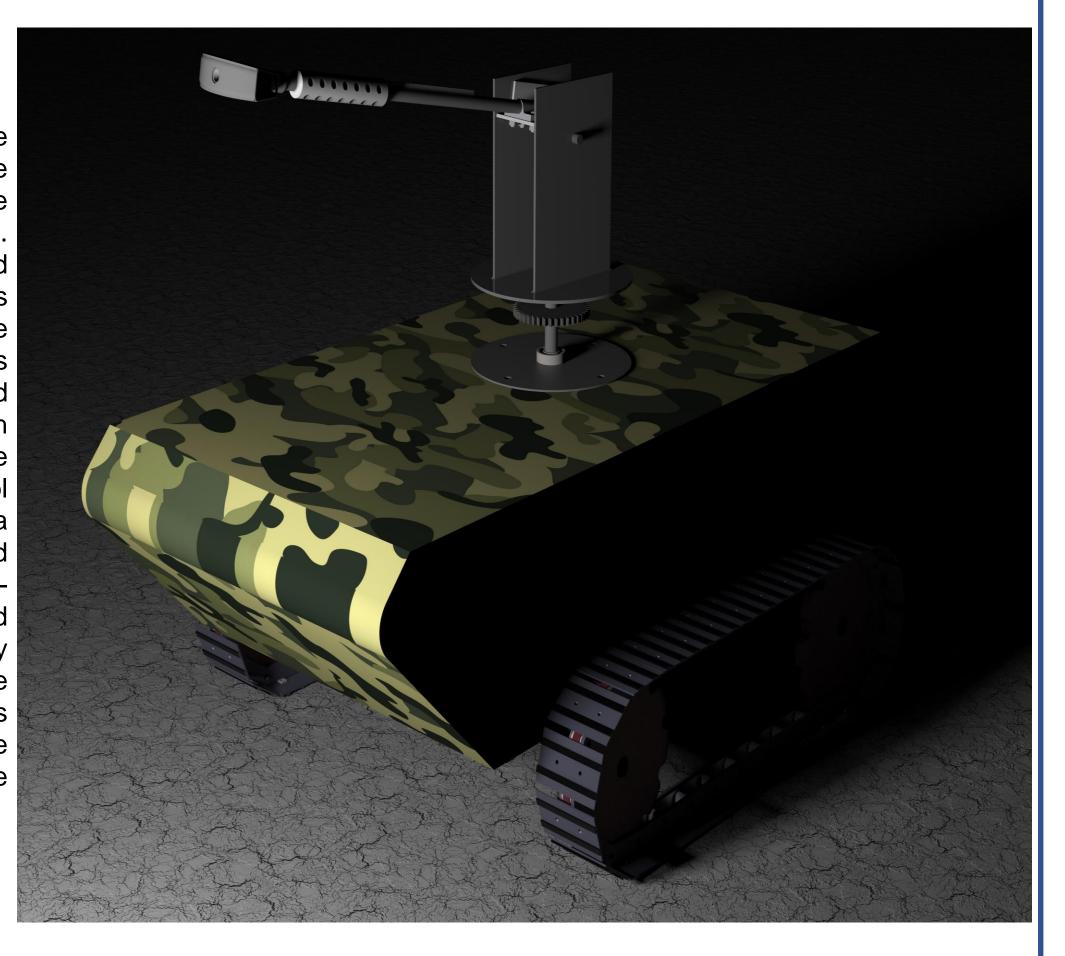

#### **WEAPONOBOT**

In recent advancing times, human efforts are being replaced by robotic automation. One such area where technology can really solve for the greater good is the war zone. Considering the severe weather and geographical conditions of the war zones wherein invasions may happen anytime, the idea of building the "WEAPONOBOT" was born. "WEAPONOBOT" is an unmanned ground vehicle (UGV) that is compatible with all-terrain and combat regions that can be controlled remotely from the base control station. "WEAPONOBOT" can act as a surveillance system with the advanced features of an onboard camera. The realtime parameters of the robot and live feed can be transferred to the base control by telemetry. Its assembly/disassembly can be done easily within a short period of time. It is robust enough to be deployed for rescue operations and responding against the enemies through remote control.