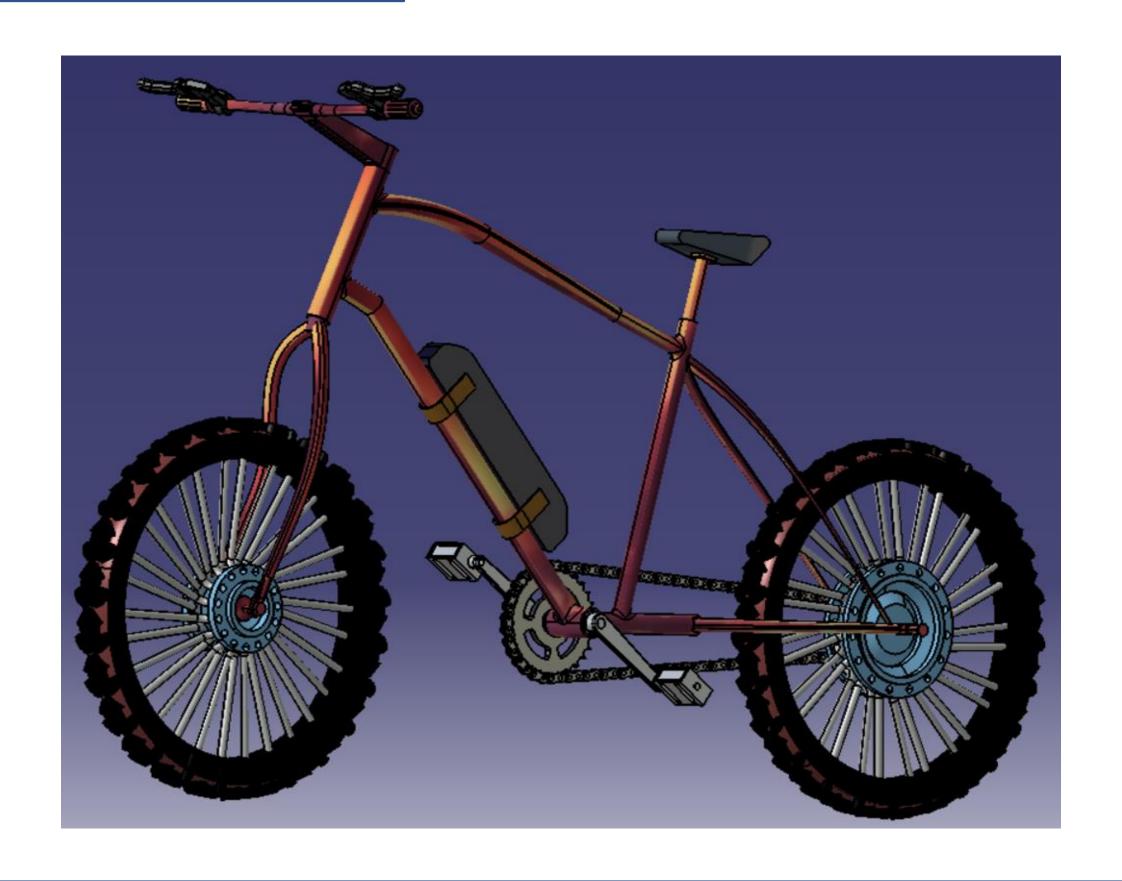

unmanned ground vehicle (UGV) that is compatible with all-terrain and combat regions that can be controlled remotely from the base control station. "WEAPONOBOT" can act as a surveillance system with the advanced features of an onboard camera. The realtime parameters of the robot and live feed can be transferred to the base control by telemetry. Its assembly/disassembly can be done easily within a short period of time. It is robust enough to be deployed for rescue operations and responding against the enemies through remote control.













## **AUGER BORE DESIGN - SOLIDWORKS**













## 360 DEGREE DRILLING MACHINE - SOLIDWORKS









# **BULB DESIGN - SOLIDWORKS**









#### BEAM ENGINE POWERED-CIRCULAR SAWING MACHINE – CATIA V5











#### E-BICYCLE DESIGN – CATIA V5







# iPhone DESIGN - SOLIDWORKS RENDERED IN VISUALIZE



























## IMPELLER DESIGN - SOLIDWORKS





























### **GENEVA MECHANISM - SOLIDWORKS**









#### **WIRELESS CHARGER - SOLIDWORKS**