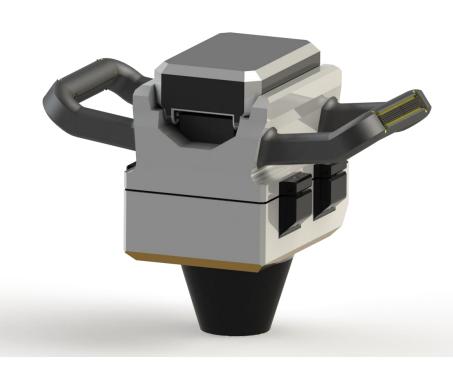

ood is the war zone. Considering the severe weather and geographical conditions of the war zones wherein invasions may happen anytime, the idea of building the "WEAPONOBOT" was born. "WEAPONOBOT" is an unmanned ground vehicle (UGV) that is compatible with all-terrain and combat regions that can be controlled remotely from the base control station. "WEAPONOBOT" can act as a surveillance system with the advanced features of an onboard camera. The realtime parameters of the robot and live feed can be transferred to the base control by telemetry. Its assembly/disassembly can be done easily within a short period of time. It is robust enough to be deployed for rescue operations and responding against the enemies through remote control.













## **AUGER BORE DESIGN - SOLIDWORKS**













## 360 DEGREE DRILLING MACHINE - SOLIDWORKS









# **BULB DESIGN - SOLIDWORKS**









#### BEAM ENGINE POWERED-CIRCULAR SAWING MACHINE – CATIA V5











#### E-BICYCLE DESIGN – CATIA V5







# iPhone DESIGN - SOLIDWORKS RENDERED IN VISUALIZE



























## IMPELLER DESIGN - SOLIDWORKS





























### **GENEVA MECHANISM - SOLIDWORKS**









#### **WIRELESS CHARGER - SOLIDWORKS**