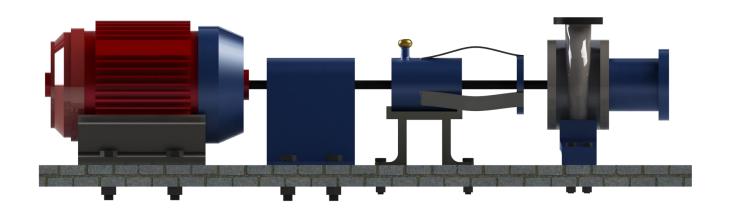

combat regions that can be controlled remotely from the base control station. "WEAPONOBOT" can act as a surveillance system with the advanced features of an onboard camera. The realtime parameters of the robot and live feed can be transferred to the base control by telemetry. Its assembly/disassembly can be done easily within a short period of time. It is robust enough to be deployed for rescue operations and responding against the enemies through remote control.













## **AUGER BORE DESIGN - SOLIDWORKS**













## 360 DEGREE DRILLING MACHINE - SOLIDWORKS









# **BULB DESIGN - SOLIDWORKS**









#### BEAM ENGINE POWERED-CIRCULAR SAWING MACHINE – CATIA V5











#### E-BICYCLE DESIGN – CATIA V5







# iPhone DESIGN - SOLIDWORKS RENDERED IN VISUALIZE



























## IMPELLER DESIGN - SOLIDWORKS





























### **GENEVA MECHANISM - SOLIDWORKS**









#### **WIRELESS CHARGER - SOLIDWORKS**