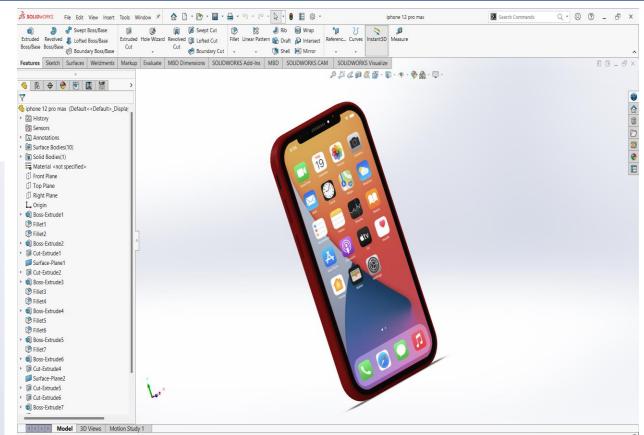

rrain and combat regions that can be controlled remotely from the base control station. "WEAPONOBOT" can act as a surveillance system with the advanced features of an onboard camera. The realtime parameters of the robot and live feed can be transferred to the base control by telemetry. Its assembly/disassembly can be done easily within a short period of time. It is robust enough to be deployed for rescue operations and responding against the enemies through remote control.













## **AUGER BORE DESIGN - SOLIDWORKS**













## 360 DEGREE DRILLING MACHINE - SOLIDWORKS









# **BULB DESIGN - SOLIDWORKS**









#### BEAM ENGINE POWERED-CIRCULAR SAWING MACHINE – CATIA V5











#### E-BICYCLE DESIGN – CATIA V5







# iPhone DESIGN - SOLIDWORKS RENDERED IN VISUALIZE



























## IMPELLER DESIGN - SOLIDWORKS





























### **GENEVA MECHANISM - SOLIDWORKS**









#### **WIRELESS CHARGER - SOLIDWORKS**