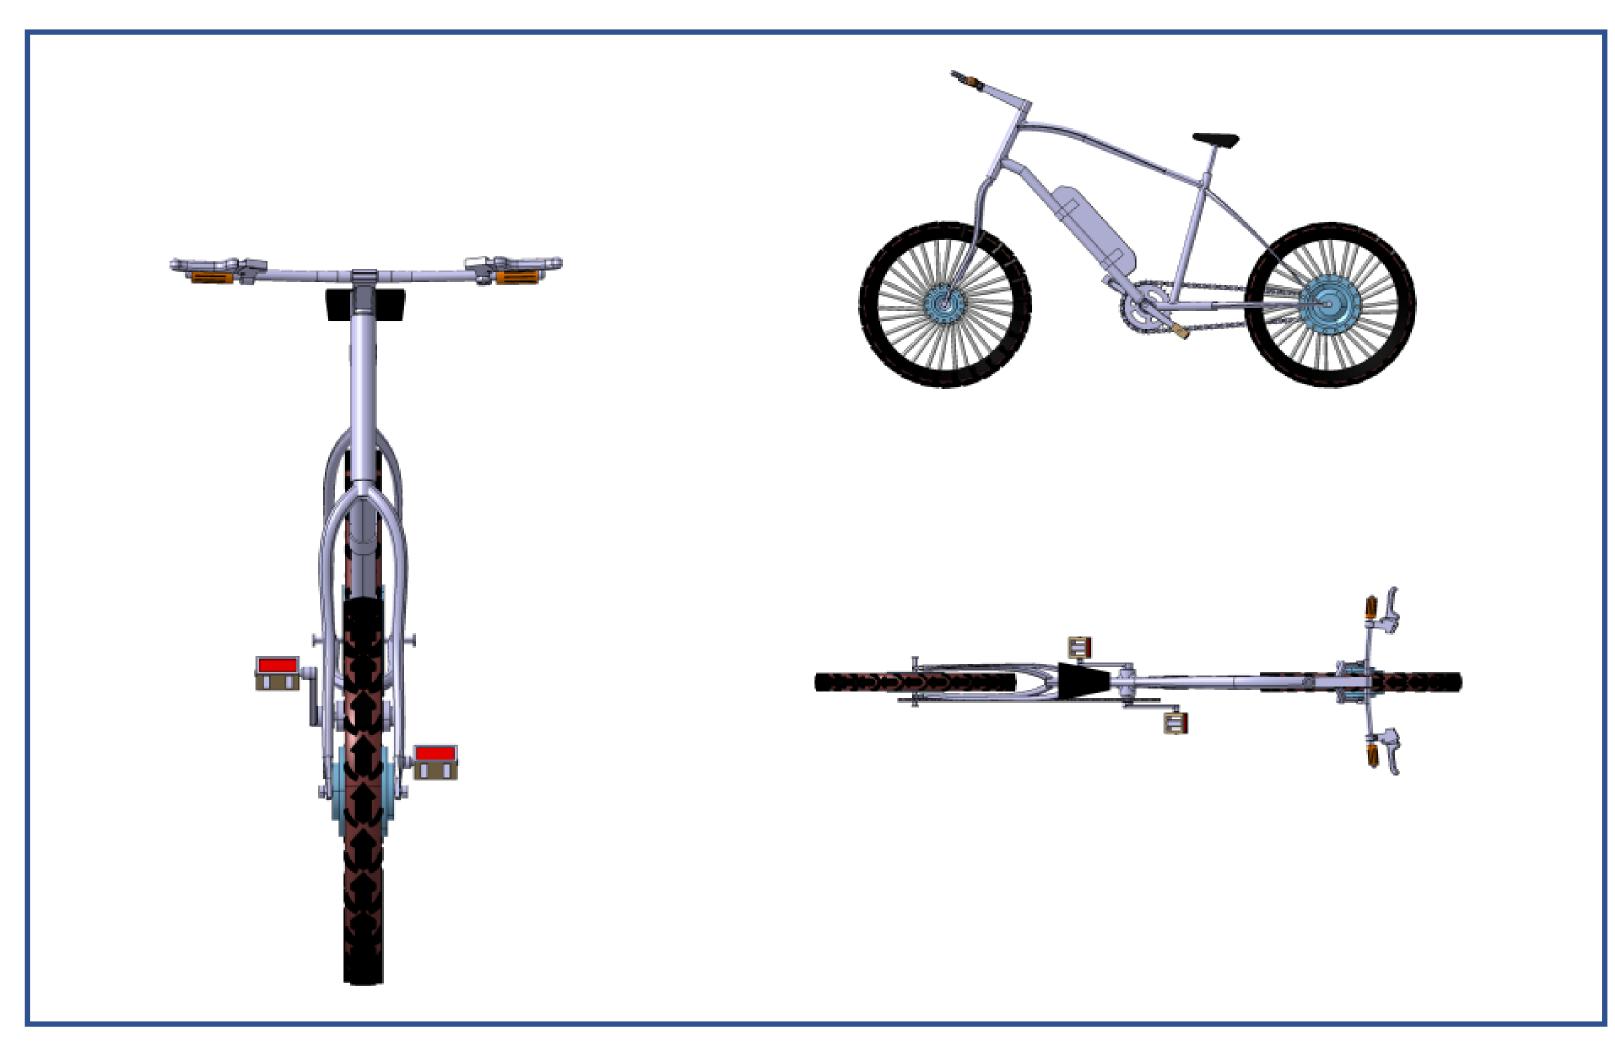

manned ground vehicle (UGV) that is compatible with all-terrain and combat regions that can be controlled remotely from the base control station. "WEAPONOBOT" can act as a surveillance system with the advanced features of an onboard camera. The realtime parameters of the robot and live feed can be transferred to the base control by telemetry. Its assembly/disassembly can be done easily within a short period of time. It is robust enough to be deployed for rescue operations and responding against the enemies through remote control.













## **AUGER BORE DESIGN - SOLIDWORKS**













## 360 DEGREE DRILLING MACHINE - SOLIDWORKS









# **BULB DESIGN - SOLIDWORKS**









#### BEAM ENGINE POWERED-CIRCULAR SAWING MACHINE – CATIA V5











#### E-BICYCLE DESIGN – CATIA V5







# iPhone DESIGN - SOLIDWORKS RENDERED IN VISUALIZE



























## IMPELLER DESIGN - SOLIDWORKS





























### **GENEVA MECHANISM - SOLIDWORKS**









#### **WIRELESS CHARGER - SOLIDWORKS**