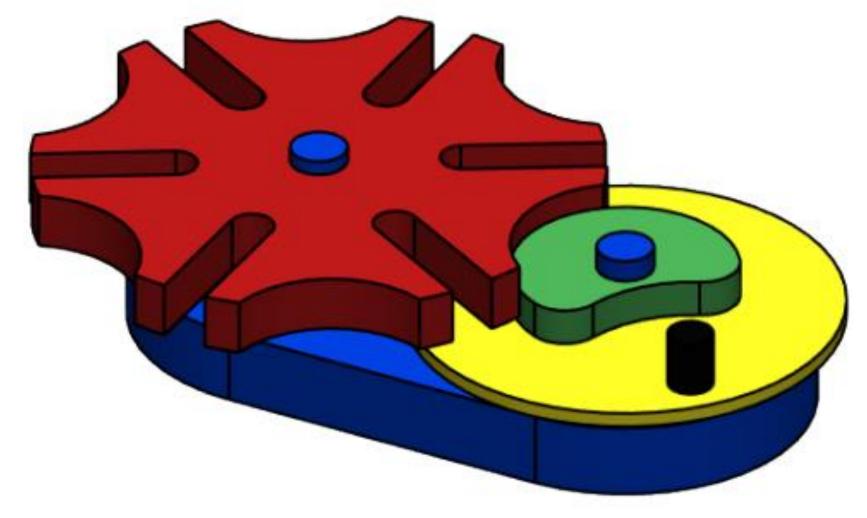

ce system with the advanced features of an onboard camera. The realtime parameters of the robot and live feed can be transferred to the base control by telemetry. Its assembly/disassembly can be done easily within a short period of time. It is robust enough to be deployed for rescue operations and responding against the enemies through remote control.













## **AUGER BORE DESIGN - SOLIDWORKS**













## 360 DEGREE DRILLING MACHINE - SOLIDWORKS









# **BULB DESIGN - SOLIDWORKS**









#### BEAM ENGINE POWERED-CIRCULAR SAWING MACHINE – CATIA V5











#### E-BICYCLE DESIGN – CATIA V5







# iPhone DESIGN - SOLIDWORKS RENDERED IN VISUALIZE



























## IMPELLER DESIGN - SOLIDWORKS





























### **GENEVA MECHANISM - SOLIDWORKS**









#### **WIRELESS CHARGER - SOLIDWORKS**