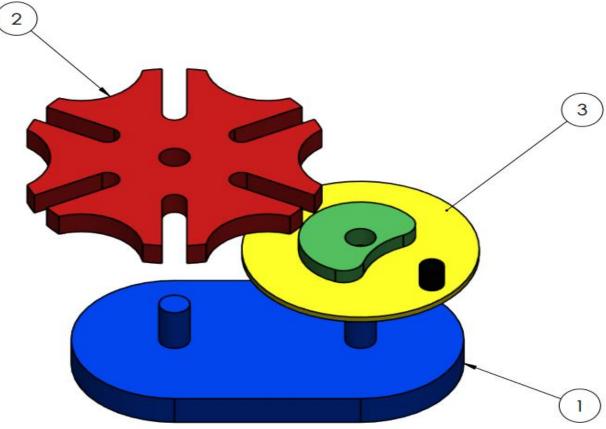

system with the advanced features of an onboard camera. The realtime parameters of the robot and live feed can be transferred to the base control by telemetry. Its assembly/disassembly can be done easily within a short period of time. It is robust enough to be deployed for rescue operations and responding against the enemies through remote control.













## **AUGER BORE DESIGN - SOLIDWORKS**













## 360 DEGREE DRILLING MACHINE - SOLIDWORKS









# **BULB DESIGN - SOLIDWORKS**









#### BEAM ENGINE POWERED-CIRCULAR SAWING MACHINE – CATIA V5











#### E-BICYCLE DESIGN – CATIA V5







# iPhone DESIGN - SOLIDWORKS RENDERED IN VISUALIZE



























## IMPELLER DESIGN - SOLIDWORKS





























### **GENEVA MECHANISM - SOLIDWORKS**









#### **WIRELESS CHARGER - SOLIDWORKS**