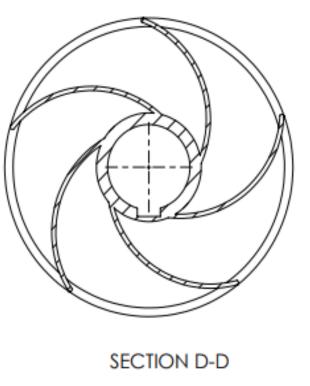

the base control station. "WEAPONOBOT" can act as a surveillance system with the advanced features of an onboard camera. The realtime parameters of the robot and live feed can be transferred to the base control by telemetry. Its assembly/disassembly can be done easily within a short period of time. It is robust enough to be deployed for rescue operations and responding against the enemies through remote control.













## **AUGER BORE DESIGN - SOLIDWORKS**













## 360 DEGREE DRILLING MACHINE - SOLIDWORKS









# **BULB DESIGN - SOLIDWORKS**









#### BEAM ENGINE POWERED-CIRCULAR SAWING MACHINE – CATIA V5











#### E-BICYCLE DESIGN – CATIA V5







# iPhone DESIGN - SOLIDWORKS RENDERED IN VISUALIZE



























## IMPELLER DESIGN - SOLIDWORKS





























### **GENEVA MECHANISM - SOLIDWORKS**









#### **WIRELESS CHARGER - SOLIDWORKS**