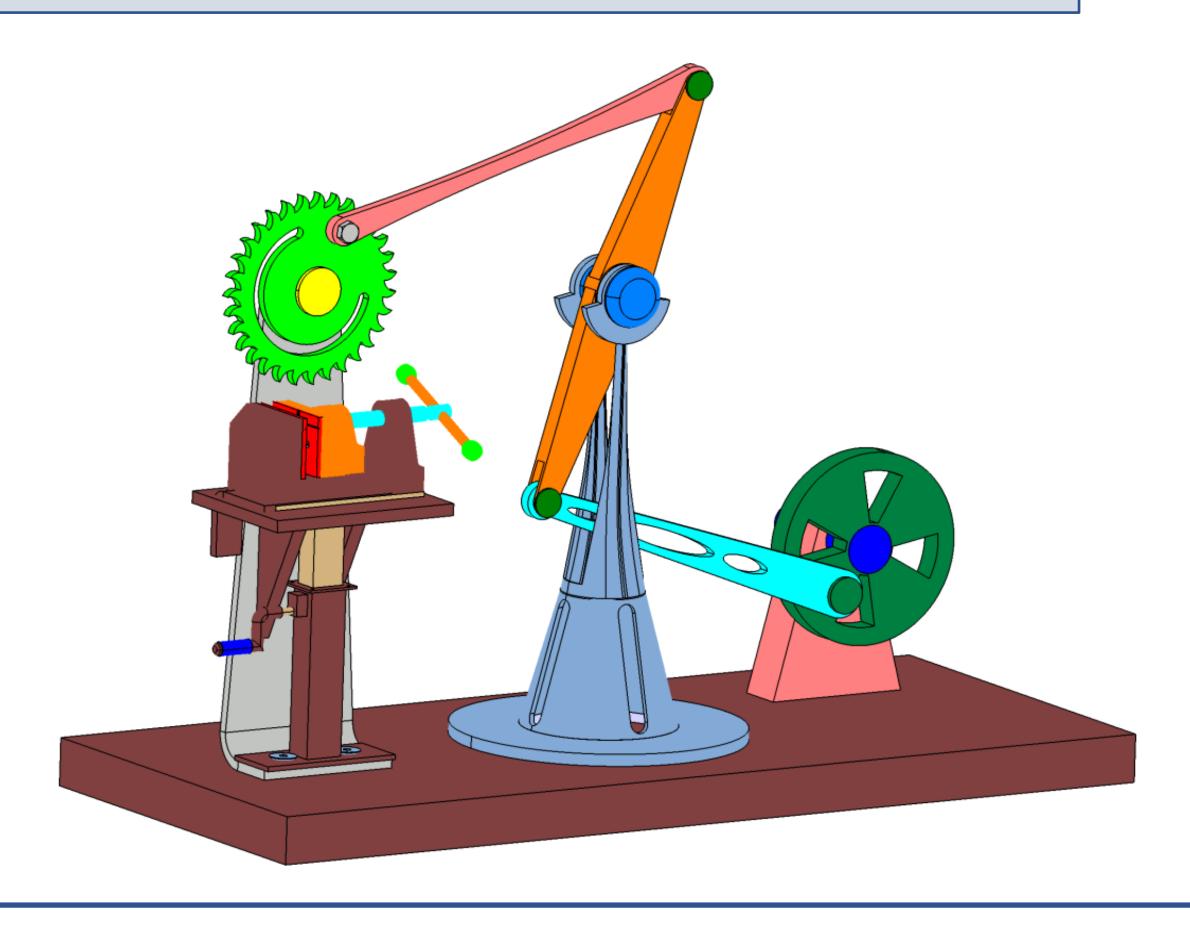

e "WEAPONOBOT" was born. "WEAPONOBOT" is an unmanned ground vehicle (UGV) that is compatible with all-terrain and combat regions that can be controlled remotely from the base control station. "WEAPONOBOT" can act as a surveillance system with the advanced features of an onboard camera. The realtime parameters of the robot and live feed can be transferred to the base control by telemetry. Its assembly/disassembly can be done easily within a short period of time. It is robust enough to be deployed for rescue operations and responding against the enemies through remote control.













## **AUGER BORE DESIGN - SOLIDWORKS**













## 360 DEGREE DRILLING MACHINE - SOLIDWORKS









# **BULB DESIGN - SOLIDWORKS**









#### BEAM ENGINE POWERED-CIRCULAR SAWING MACHINE – CATIA V5











#### E-BICYCLE DESIGN – CATIA V5







# iPhone DESIGN - SOLIDWORKS RENDERED IN VISUALIZE



























## IMPELLER DESIGN - SOLIDWORKS





























### **GENEVA MECHANISM - SOLIDWORKS**









#### **WIRELESS CHARGER - SOLIDWORKS**