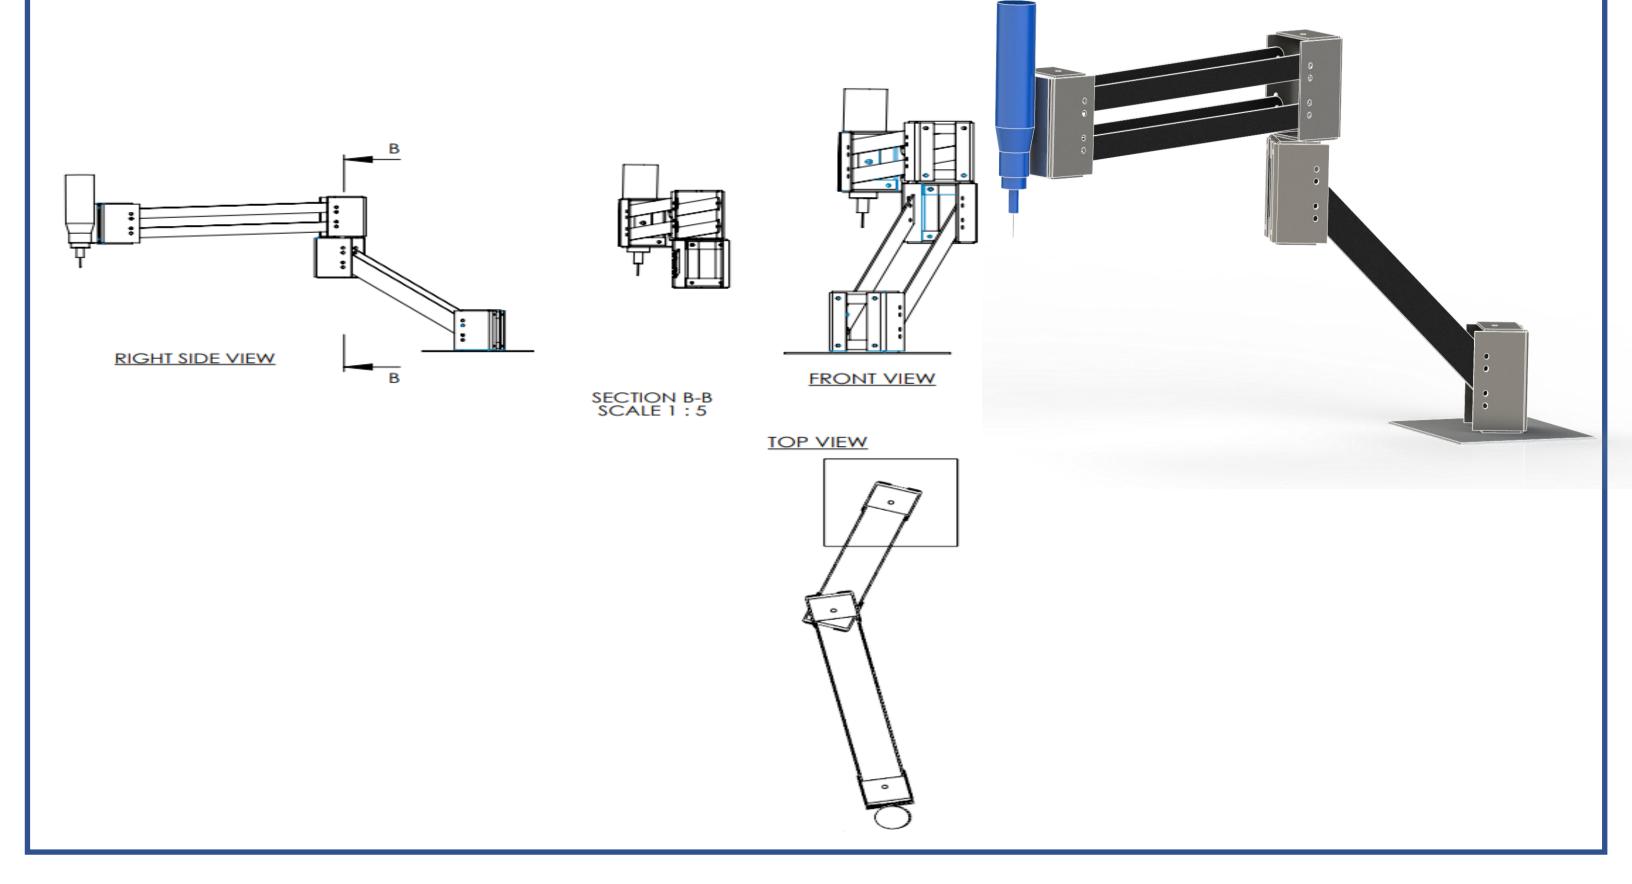

er and geographical conditions of the war zones wherein invasions may happen anytime, the idea of building the "WEAPONOBOT" was born. "WEAPONOBOT" is an unmanned ground vehicle (UGV) that is compatible with all-terrain and combat regions that can be controlled remotely from the base control station. "WEAPONOBOT" can act as a surveillance system with the advanced features of an onboard camera. The realtime parameters of the robot and live feed can be transferred to the base control by telemetry. Its assembly/disassembly can be done easily within a short period of time. It is robust enough to be deployed for rescue operations and responding against the enemies through remote control.













## **AUGER BORE DESIGN - SOLIDWORKS**













## 360 DEGREE DRILLING MACHINE - SOLIDWORKS









# **BULB DESIGN - SOLIDWORKS**









#### BEAM ENGINE POWERED-CIRCULAR SAWING MACHINE – CATIA V5











#### E-BICYCLE DESIGN – CATIA V5







# iPhone DESIGN - SOLIDWORKS RENDERED IN VISUALIZE



























## IMPELLER DESIGN - SOLIDWORKS





























### **GENEVA MECHANISM - SOLIDWORKS**









#### **WIRELESS CHARGER - SOLIDWORKS**