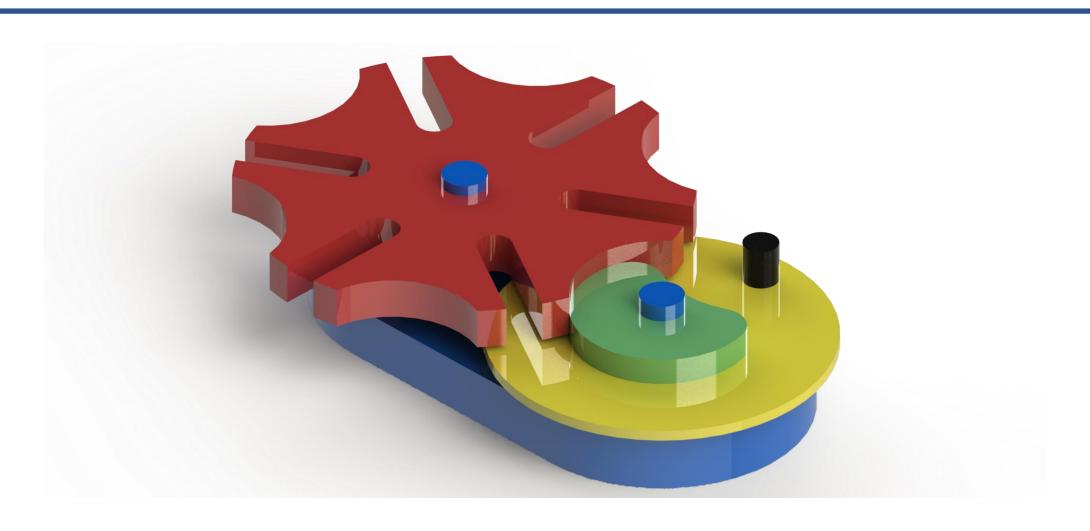

ystem with the advanced features of an onboard camera. The realtime parameters of the robot and live feed can be transferred to the base control by telemetry. Its assembly/disassembly can be done easily within a short period of time. It is robust enough to be deployed for rescue operations and responding against the enemies through remote control.













## **AUGER BORE DESIGN - SOLIDWORKS**













## 360 DEGREE DRILLING MACHINE - SOLIDWORKS









# **BULB DESIGN - SOLIDWORKS**









#### BEAM ENGINE POWERED-CIRCULAR SAWING MACHINE – CATIA V5











#### E-BICYCLE DESIGN – CATIA V5







# iPhone DESIGN - SOLIDWORKS RENDERED IN VISUALIZE



























## IMPELLER DESIGN - SOLIDWORKS





























### **GENEVA MECHANISM - SOLIDWORKS**









#### **WIRELESS CHARGER - SOLIDWORKS**