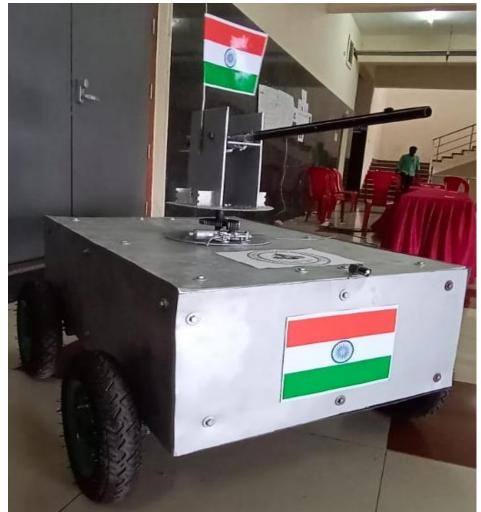

#### **WEAPONOBOT**

In recent advancing times, human efforts are being replaced by robotic automation. One such area where technology can really solve for the greater good is the war zone. Considering the severe weather and geographical conditions of the war zones wherein invasions may happen anytime, the idea of building the "WEAPONOBOT" was born. "WEAPONOBOT" is an unmanned ground vehicle (UGV) that is compatible with all-terrain and combat regions that can be controlled remotely from the base control station. "WEAPONOBOT" can act as a surveillance system with the advanced features of an onboard camera. The realtime parameters of the robot and live feed can be transferred to the base control by telemetry. Its assembly/disassembly can be done easily within a short period of time. It is robust enough to be deployed for rescue operations and responding against the enemies through remote control.