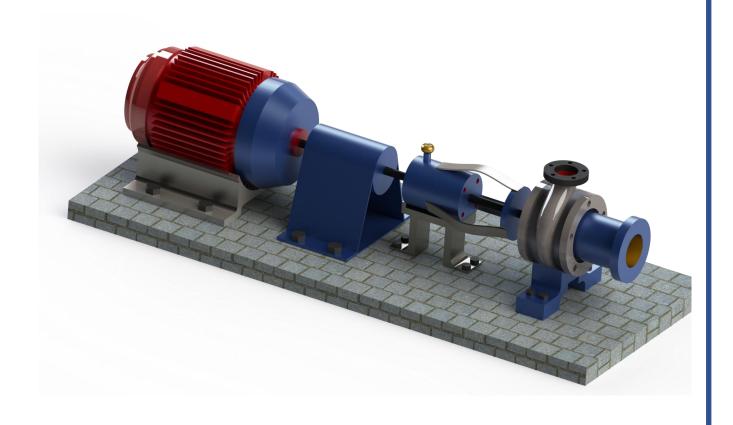

mbat regions that can be controlled remotely from the base control station. "WEAPONOBOT" can act as a surveillance system with the advanced features of an onboard camera. The realtime parameters of the robot and live feed can be transferred to the base control by telemetry. Its assembly/disassembly can be done easily within a short period of time. It is robust enough to be deployed for rescue operations and responding against the enemies through remote control.













## **AUGER BORE DESIGN - SOLIDWORKS**













## 360 DEGREE DRILLING MACHINE - SOLIDWORKS









# **BULB DESIGN - SOLIDWORKS**









#### BEAM ENGINE POWERED-CIRCULAR SAWING MACHINE – CATIA V5











#### E-BICYCLE DESIGN – CATIA V5







# iPhone DESIGN - SOLIDWORKS RENDERED IN VISUALIZE



























## IMPELLER DESIGN - SOLIDWORKS





























### **GENEVA MECHANISM - SOLIDWORKS**









#### **WIRELESS CHARGER - SOLIDWORKS**