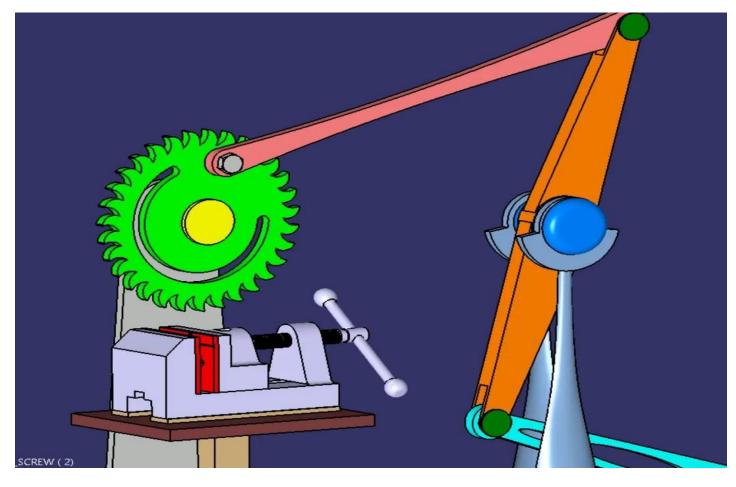

"WEAPONOBOT" was born. "WEAPONOBOT" is an unmanned ground vehicle (UGV) that is compatible with all-terrain and combat regions that can be controlled remotely from the base control station. "WEAPONOBOT" can act as a surveillance system with the advanced features of an onboard camera. The realtime parameters of the robot and live feed can be transferred to the base control by telemetry. Its assembly/disassembly can be done easily within a short period of time. It is robust enough to be deployed for rescue operations and responding against the enemies through remote control.













## **AUGER BORE DESIGN - SOLIDWORKS**













## 360 DEGREE DRILLING MACHINE - SOLIDWORKS









# **BULB DESIGN - SOLIDWORKS**









#### BEAM ENGINE POWERED-CIRCULAR SAWING MACHINE – CATIA V5











#### E-BICYCLE DESIGN – CATIA V5







# iPhone DESIGN - SOLIDWORKS RENDERED IN VISUALIZE



























## IMPELLER DESIGN - SOLIDWORKS





























### **GENEVA MECHANISM - SOLIDWORKS**









#### **WIRELESS CHARGER - SOLIDWORKS**