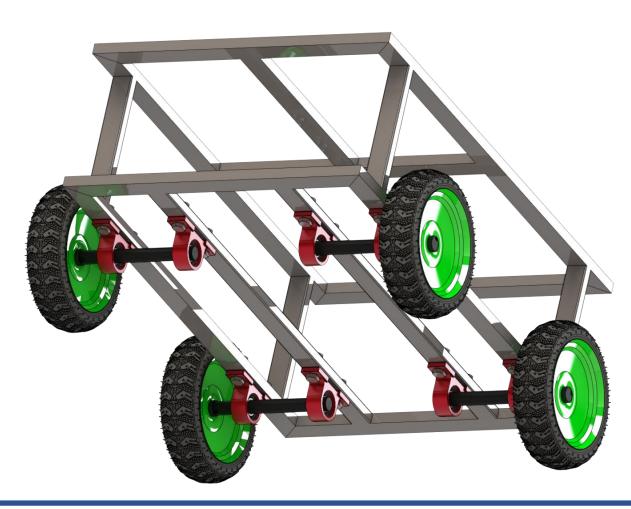

#### **WEAPONOBOT**

In recent advancing times, human efforts are being replaced by robotic automation. One such area where technology can really solve for the greater good is the war zone. Considering the severe weather and geographical conditions of the war zones wherein invasions may happen anytime, the idea of building the "WEAPONOBOT" was born. "WEAPONOBOT" is an unmanned ground vehicle (UGV) that is compatible with all-terrain and combat regions that can be controlled remotely from the base control station. "WEAPONOBOT" can act as a surveillance system with the advanced features of an onboard camera. The realtime parameters of the robot and live feed can be transferred to the base control by telemetry. Its assembly/disassembly can be done easily within a short period of time. It is robust enough to be deployed for rescue operations and responding against the enemies through remote control.