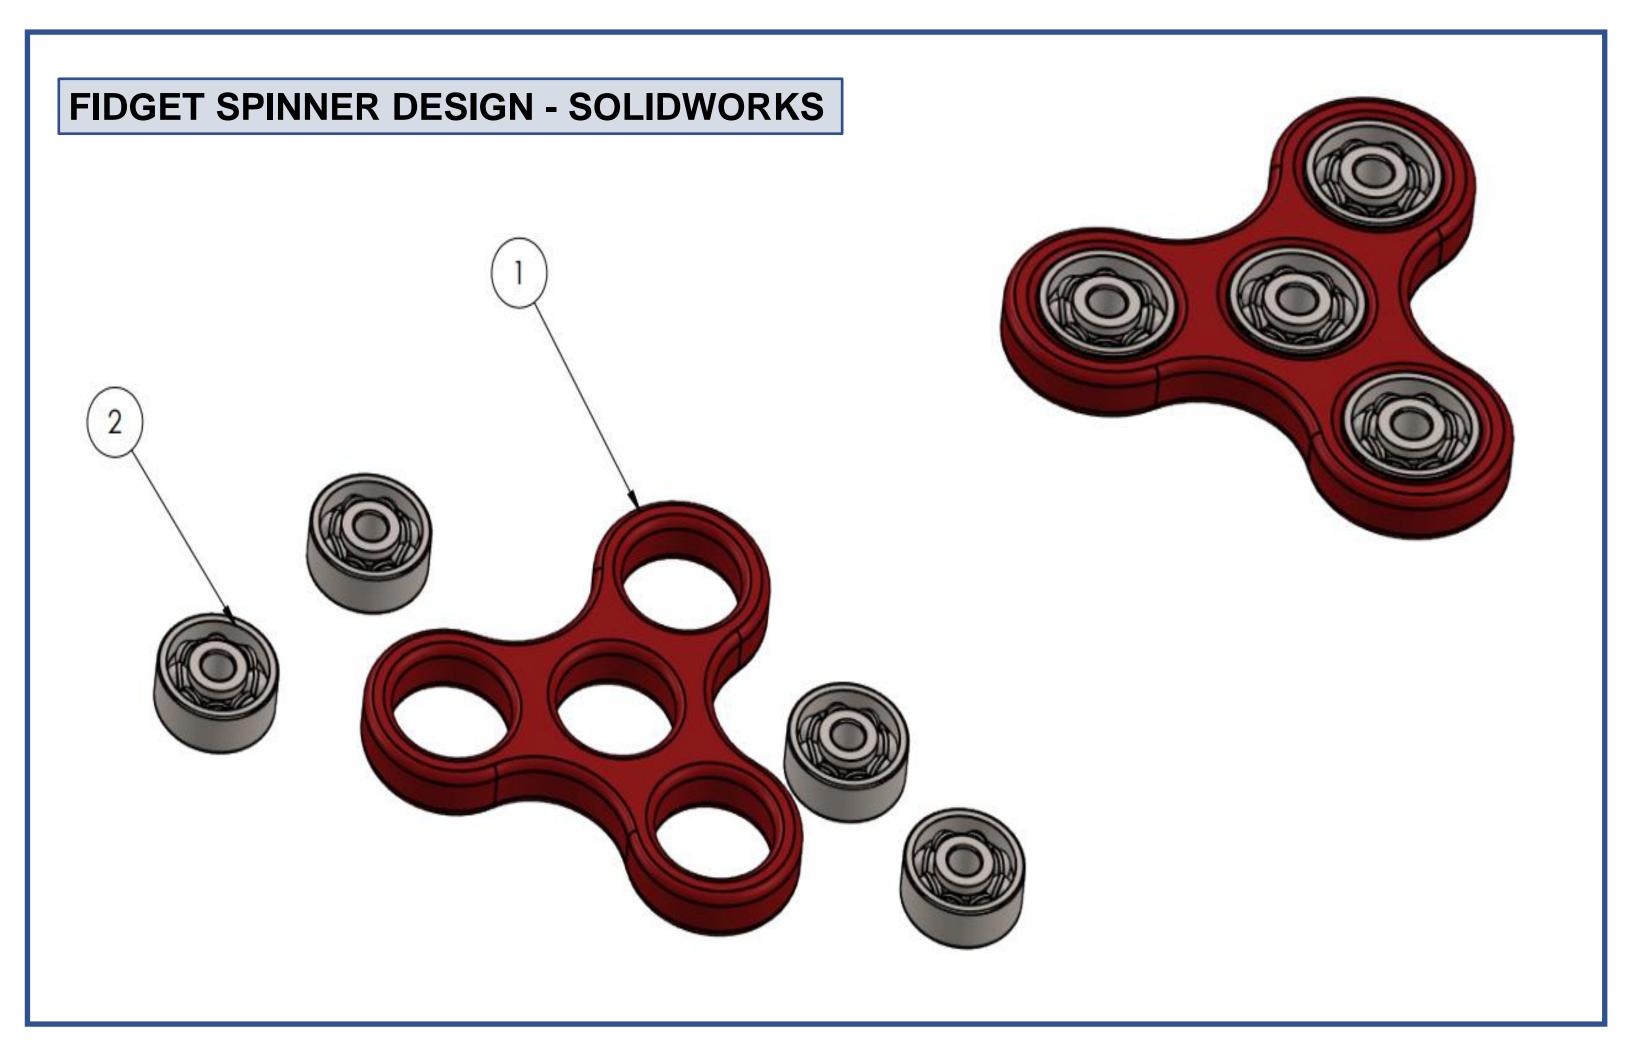

at regions that can be controlled remotely from the base control station. "WEAPONOBOT" can act as a surveillance system with the advanced features of an onboard camera. The realtime parameters of the robot and live feed can be transferred to the base control by telemetry. Its assembly/disassembly can be done easily within a short period of time. It is robust enough to be deployed for rescue operations and responding against the enemies through remote control.













## **AUGER BORE DESIGN - SOLIDWORKS**













## 360 DEGREE DRILLING MACHINE - SOLIDWORKS









# **BULB DESIGN - SOLIDWORKS**









#### BEAM ENGINE POWERED-CIRCULAR SAWING MACHINE – CATIA V5











#### E-BICYCLE DESIGN – CATIA V5







# iPhone DESIGN - SOLIDWORKS RENDERED IN VISUALIZE



























## IMPELLER DESIGN - SOLIDWORKS





























### **GENEVA MECHANISM - SOLIDWORKS**









#### **WIRELESS CHARGER - SOLIDWORKS**