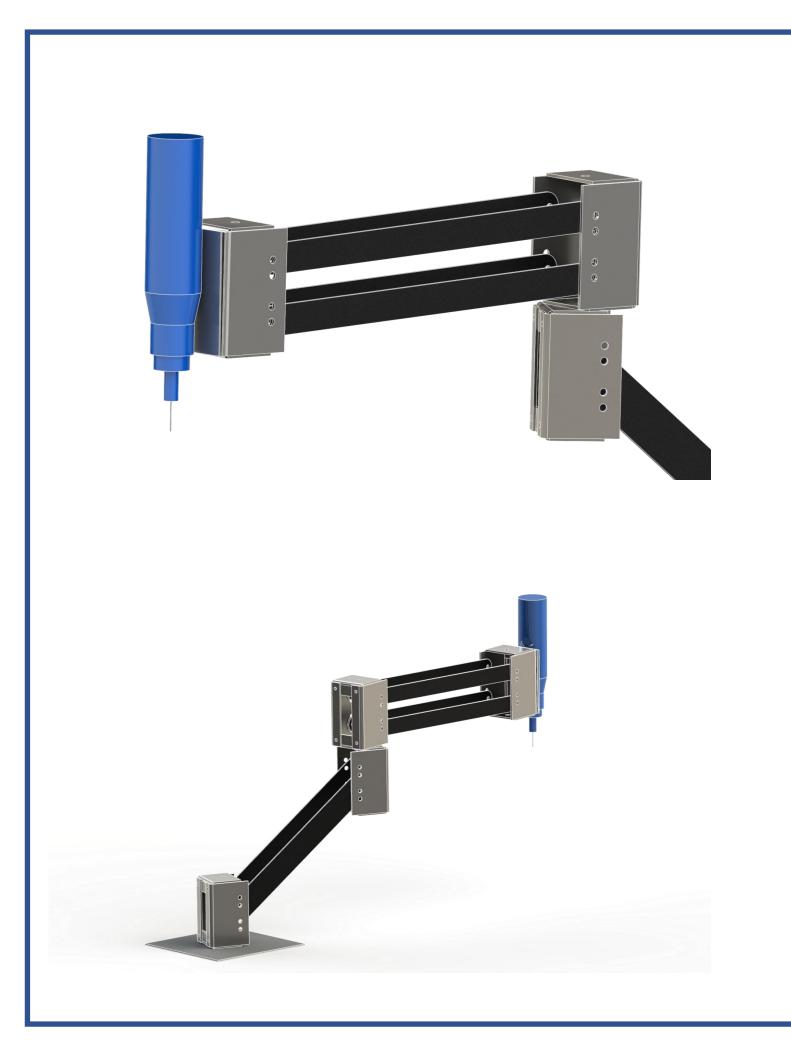

#### **WEAPONOBOT**

In recent advancing times, human efforts are being replaced by robotic automation. One such area where technology can really solve for the greater good is the war zone. Considering the severe weather and geographical conditions of the war zones wherein invasions may happen anytime, the idea of building the "WEAPONOBOT" was born. "WEAPONOBOT" is an unmanned ground vehicle (UGV) that is compatible with all-terrain and combat regions that can be controlled remotely from the base control station. "WEAPONOBOT" can act as a surveillance system with the advanced features of an onboard camera. The realtime parameters of the robot and live feed can be transferred to the base control by telemetry. Its assembly/disassembly can be done easily within a short period of time. It is robust enough to be deployed for rescue operations and responding against the enemies through remote control.