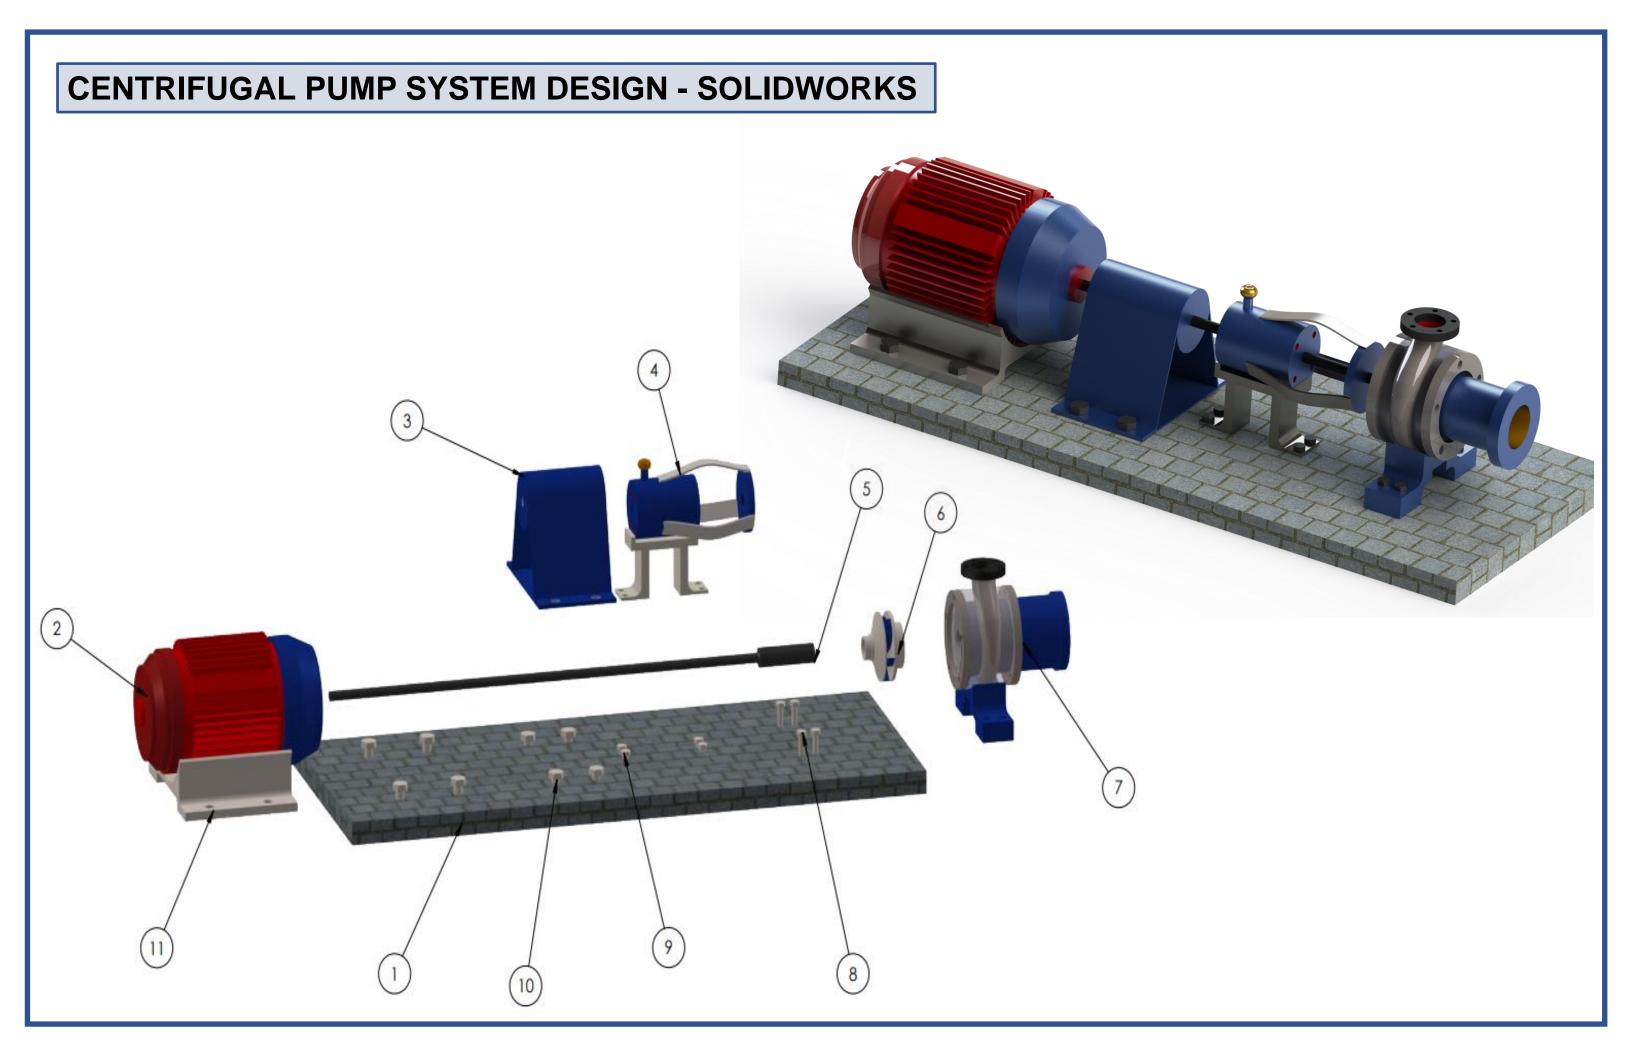

n and combat regions that can be controlled remotely from the base control station. "WEAPONOBOT" can act as a surveillance system with the advanced features of an onboard camera. The realtime parameters of the robot and live feed can be transferred to the base control by telemetry. Its assembly/disassembly can be done easily within a short period of time. It is robust enough to be deployed for rescue operations and responding against the enemies through remote control.













## **AUGER BORE DESIGN - SOLIDWORKS**













## 360 DEGREE DRILLING MACHINE - SOLIDWORKS









# **BULB DESIGN - SOLIDWORKS**









#### BEAM ENGINE POWERED-CIRCULAR SAWING MACHINE – CATIA V5











#### E-BICYCLE DESIGN – CATIA V5







# iPhone DESIGN - SOLIDWORKS RENDERED IN VISUALIZE



























## IMPELLER DESIGN - SOLIDWORKS





























### **GENEVA MECHANISM - SOLIDWORKS**









#### **WIRELESS CHARGER - SOLIDWORKS**