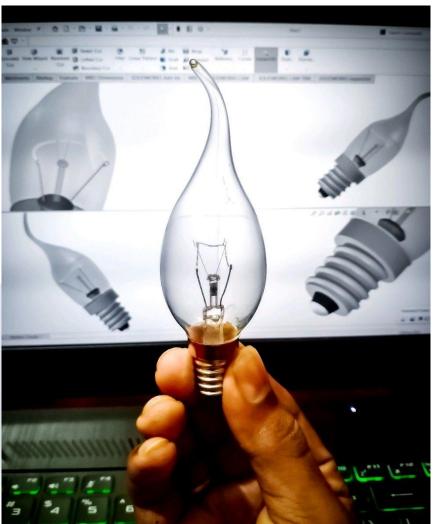

zones wherein invasions may happen anytime, the idea of building the "WEAPONOBOT" was born. "WEAPONOBOT" is an unmanned ground vehicle (UGV) that is compatible with all-terrain and combat regions that can be controlled remotely from the base control station. "WEAPONOBOT" can act as a surveillance system with the advanced features of an onboard camera. The realtime parameters of the robot and live feed can be transferred to the base control by telemetry. Its assembly/disassembly can be done easily within a short period of time. It is robust enough to be deployed for rescue operations and responding against the enemies through remote control.













## **AUGER BORE DESIGN - SOLIDWORKS**













## 360 DEGREE DRILLING MACHINE - SOLIDWORKS









# **BULB DESIGN - SOLIDWORKS**









#### BEAM ENGINE POWERED-CIRCULAR SAWING MACHINE – CATIA V5











#### E-BICYCLE DESIGN – CATIA V5







# iPhone DESIGN - SOLIDWORKS RENDERED IN VISUALIZE



























## IMPELLER DESIGN - SOLIDWORKS





























### **GENEVA MECHANISM - SOLIDWORKS**









#### **WIRELESS CHARGER - SOLIDWORKS**