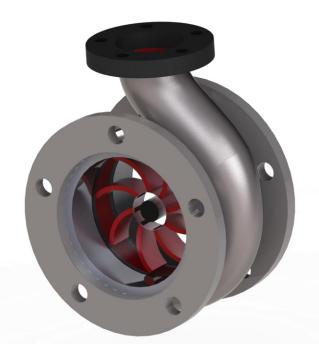

control station. "WEAPONOBOT" can act as a surveillance system with the advanced features of an onboard camera. The realtime parameters of the robot and live feed can be transferred to the base control by telemetry. Its assembly/disassembly can be done easily within a short period of time. It is robust enough to be deployed for rescue operations and responding against the enemies through remote control.













## **AUGER BORE DESIGN - SOLIDWORKS**













## 360 DEGREE DRILLING MACHINE - SOLIDWORKS









# **BULB DESIGN - SOLIDWORKS**









#### BEAM ENGINE POWERED-CIRCULAR SAWING MACHINE – CATIA V5











#### E-BICYCLE DESIGN – CATIA V5







# iPhone DESIGN - SOLIDWORKS RENDERED IN VISUALIZE



























## IMPELLER DESIGN - SOLIDWORKS





























### **GENEVA MECHANISM - SOLIDWORKS**









#### **WIRELESS CHARGER - SOLIDWORKS**