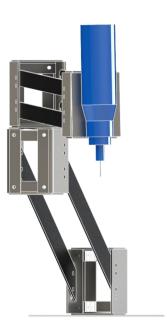

#### **WEAPONOBOT**

In recent advancing times, human efforts are being replaced by robotic automation. One such area where technology can really solve for the greater good is the war zone. Considering the severe weather and geographical conditions of the war zones wherein invasions may happen anytime, the idea of building the "WEAPONOBOT" was born. "WEAPONOBOT" is an unmanned ground vehicle (UGV) that is compatible with all-terrain and combat regions that can be controlled remotely from the base control station. "WEAPONOBOT" can act as a surveillance system with the advanced features of an onboard camera. The realtime parameters of the robot and live feed can be transferred to the base control by telemetry. Its assembly/disassembly can be done easily within a short period of time. It is robust enough to be deployed for rescue operations and responding against the enemies through remote control.