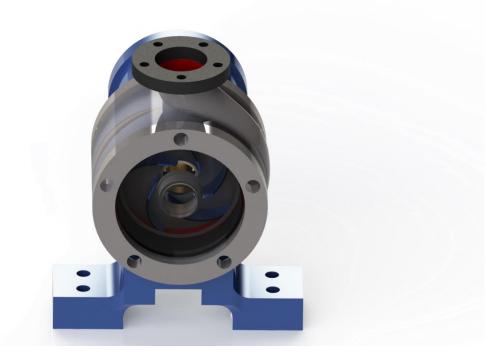

ase control station. "WEAPONOBOT" can act as a surveillance system with the advanced features of an onboard camera. The realtime parameters of the robot and live feed can be transferred to the base control by telemetry. Its assembly/disassembly can be done easily within a short period of time. It is robust enough to be deployed for rescue operations and responding against the enemies through remote control.













## **AUGER BORE DESIGN - SOLIDWORKS**













## 360 DEGREE DRILLING MACHINE - SOLIDWORKS









# **BULB DESIGN - SOLIDWORKS**









#### BEAM ENGINE POWERED-CIRCULAR SAWING MACHINE – CATIA V5











#### E-BICYCLE DESIGN – CATIA V5







# iPhone DESIGN - SOLIDWORKS RENDERED IN VISUALIZE



























## IMPELLER DESIGN - SOLIDWORKS





























### **GENEVA MECHANISM - SOLIDWORKS**









#### **WIRELESS CHARGER - SOLIDWORKS**