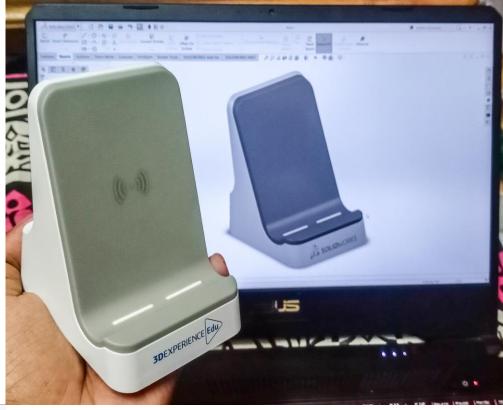

rd camera. The realtime parameters of the robot and live feed can be transferred to the base control by telemetry. Its assembly/disassembly can be done easily within a short period of time. It is robust enough to be deployed for rescue operations and responding against the enemies through remote control.













## **AUGER BORE DESIGN - SOLIDWORKS**













## 360 DEGREE DRILLING MACHINE - SOLIDWORKS









# **BULB DESIGN - SOLIDWORKS**









#### BEAM ENGINE POWERED-CIRCULAR SAWING MACHINE – CATIA V5











#### E-BICYCLE DESIGN – CATIA V5







# iPhone DESIGN - SOLIDWORKS RENDERED IN VISUALIZE



























## IMPELLER DESIGN - SOLIDWORKS





























### **GENEVA MECHANISM - SOLIDWORKS**









#### **WIRELESS CHARGER - SOLIDWORKS**