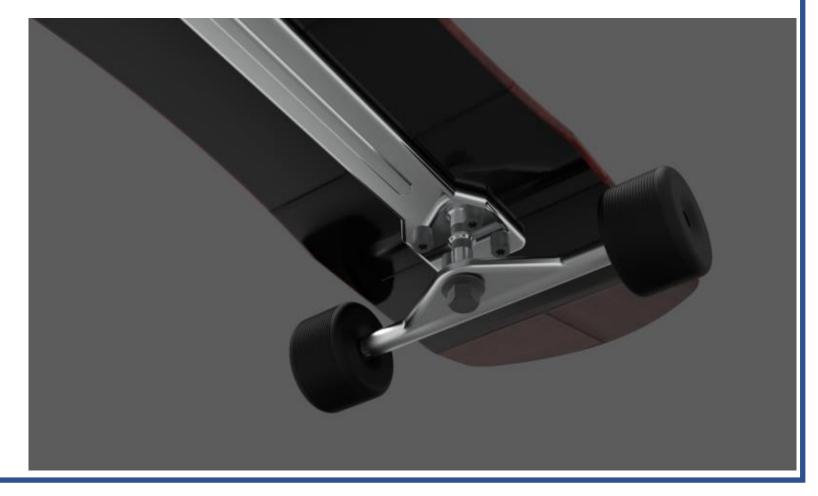

ion. "WEAPONOBOT" can act as a surveillance system with the advanced features of an onboard camera. The realtime parameters of the robot and live feed can be transferred to the base control by telemetry. Its assembly/disassembly can be done easily within a short period of time. It is robust enough to be deployed for rescue operations and responding against the enemies through remote control.













## **AUGER BORE DESIGN - SOLIDWORKS**













## 360 DEGREE DRILLING MACHINE - SOLIDWORKS









# **BULB DESIGN - SOLIDWORKS**









#### BEAM ENGINE POWERED-CIRCULAR SAWING MACHINE – CATIA V5











#### E-BICYCLE DESIGN – CATIA V5







# iPhone DESIGN - SOLIDWORKS RENDERED IN VISUALIZE



























## IMPELLER DESIGN - SOLIDWORKS





























### **GENEVA MECHANISM - SOLIDWORKS**









#### **WIRELESS CHARGER - SOLIDWORKS**