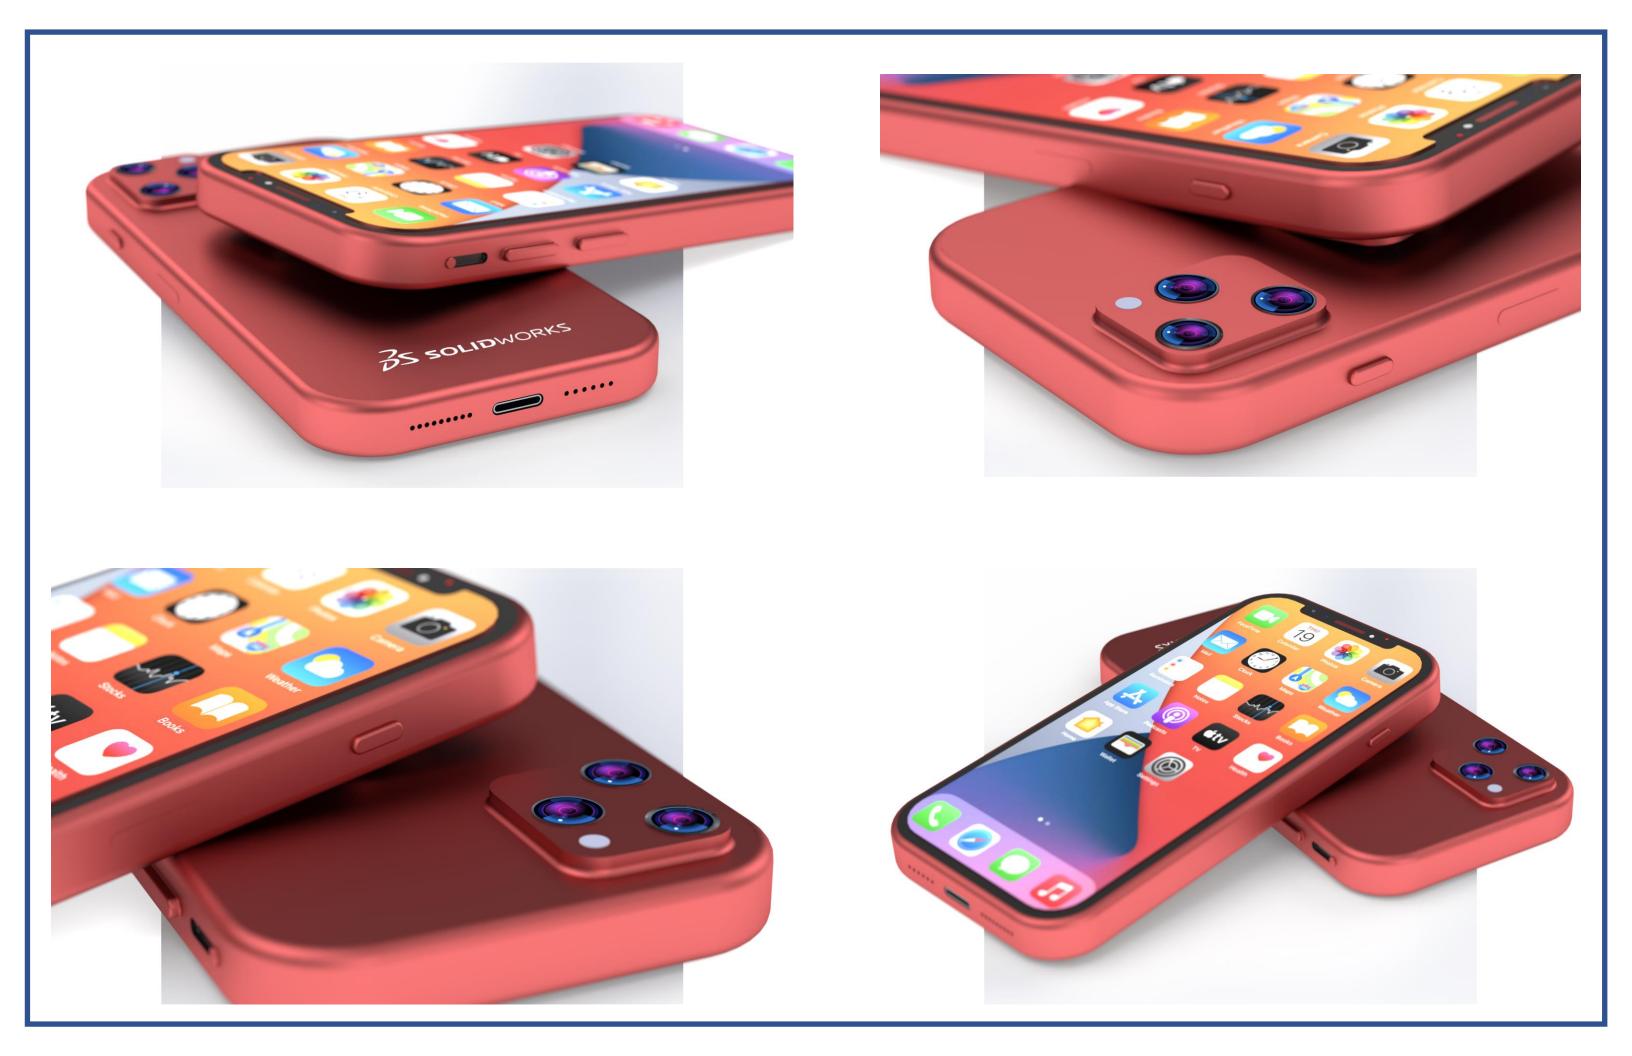

ain and combat regions that can be controlled remotely from the base control station. "WEAPONOBOT" can act as a surveillance system with the advanced features of an onboard camera. The realtime parameters of the robot and live feed can be transferred to the base control by telemetry. Its assembly/disassembly can be done easily within a short period of time. It is robust enough to be deployed for rescue operations and responding against the enemies through remote control.













## **AUGER BORE DESIGN - SOLIDWORKS**













## 360 DEGREE DRILLING MACHINE - SOLIDWORKS









# **BULB DESIGN - SOLIDWORKS**









#### BEAM ENGINE POWERED-CIRCULAR SAWING MACHINE – CATIA V5











#### E-BICYCLE DESIGN – CATIA V5







# iPhone DESIGN - SOLIDWORKS RENDERED IN VISUALIZE



























## IMPELLER DESIGN - SOLIDWORKS





























### **GENEVA MECHANISM - SOLIDWORKS**









#### **WIRELESS CHARGER - SOLIDWORKS**