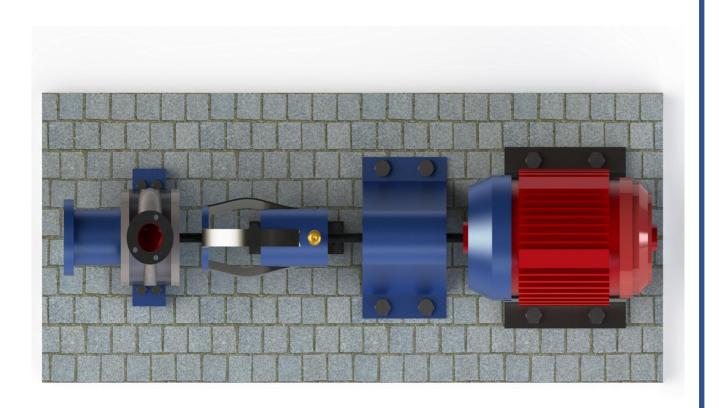

d combat regions that can be controlled remotely from the base control station. "WEAPONOBOT" can act as a surveillance system with the advanced features of an onboard camera. The realtime parameters of the robot and live feed can be transferred to the base control by telemetry. Its assembly/disassembly can be done easily within a short period of time. It is robust enough to be deployed for rescue operations and responding against the enemies through remote control.













## **AUGER BORE DESIGN - SOLIDWORKS**













## 360 DEGREE DRILLING MACHINE - SOLIDWORKS









# **BULB DESIGN - SOLIDWORKS**









#### BEAM ENGINE POWERED-CIRCULAR SAWING MACHINE – CATIA V5











#### E-BICYCLE DESIGN – CATIA V5







# iPhone DESIGN - SOLIDWORKS RENDERED IN VISUALIZE



























## IMPELLER DESIGN - SOLIDWORKS





























### **GENEVA MECHANISM - SOLIDWORKS**









#### **WIRELESS CHARGER - SOLIDWORKS**