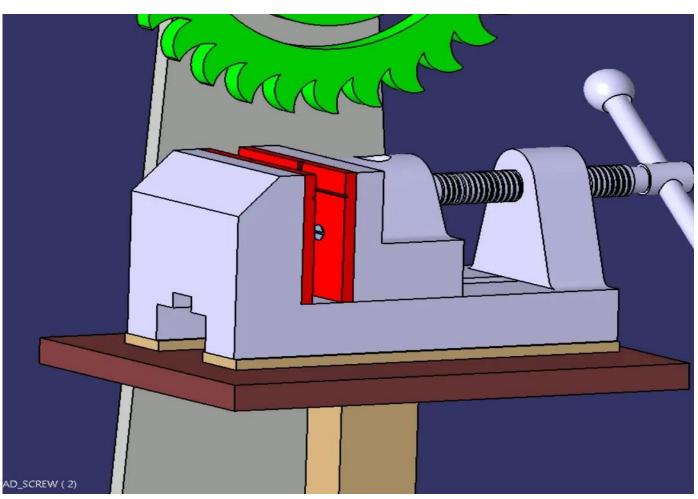

NOBOT" was born. "WEAPONOBOT" is an unmanned ground vehicle (UGV) that is compatible with all-terrain and combat regions that can be controlled remotely from the base control station. "WEAPONOBOT" can act as a surveillance system with the advanced features of an onboard camera. The realtime parameters of the robot and live feed can be transferred to the base control by telemetry. Its assembly/disassembly can be done easily within a short period of time. It is robust enough to be deployed for rescue operations and responding against the enemies through remote control.













## **AUGER BORE DESIGN - SOLIDWORKS**













## 360 DEGREE DRILLING MACHINE - SOLIDWORKS









# **BULB DESIGN - SOLIDWORKS**









#### BEAM ENGINE POWERED-CIRCULAR SAWING MACHINE – CATIA V5











#### E-BICYCLE DESIGN – CATIA V5







# iPhone DESIGN - SOLIDWORKS RENDERED IN VISUALIZE



























## IMPELLER DESIGN - SOLIDWORKS





























### **GENEVA MECHANISM - SOLIDWORKS**









#### **WIRELESS CHARGER - SOLIDWORKS**