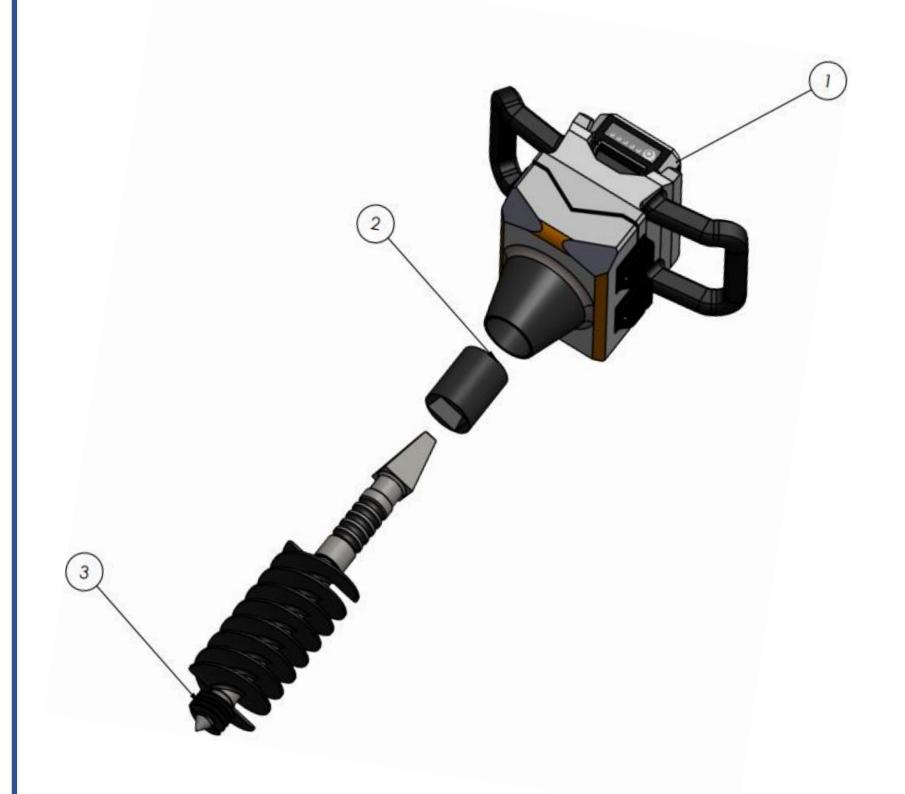

reater good is the war zone. Considering the severe weather and geographical conditions of the war zones wherein invasions may happen anytime, the idea of building the "WEAPONOBOT" was born. "WEAPONOBOT" is an unmanned ground vehicle (UGV) that is compatible with all-terrain and combat regions that can be controlled remotely from the base control station. "WEAPONOBOT" can act as a surveillance system with the advanced features of an onboard camera. The realtime parameters of the robot and live feed can be transferred to the base control by telemetry. Its assembly/disassembly can be done easily within a short period of time. It is robust enough to be deployed for rescue operations and responding against the enemies through remote control.













## **AUGER BORE DESIGN - SOLIDWORKS**













## 360 DEGREE DRILLING MACHINE - SOLIDWORKS









# **BULB DESIGN - SOLIDWORKS**









#### BEAM ENGINE POWERED-CIRCULAR SAWING MACHINE – CATIA V5











#### E-BICYCLE DESIGN – CATIA V5







# iPhone DESIGN - SOLIDWORKS RENDERED IN VISUALIZE



























## IMPELLER DESIGN - SOLIDWORKS





























### **GENEVA MECHANISM - SOLIDWORKS**









#### **WIRELESS CHARGER - SOLIDWORKS**