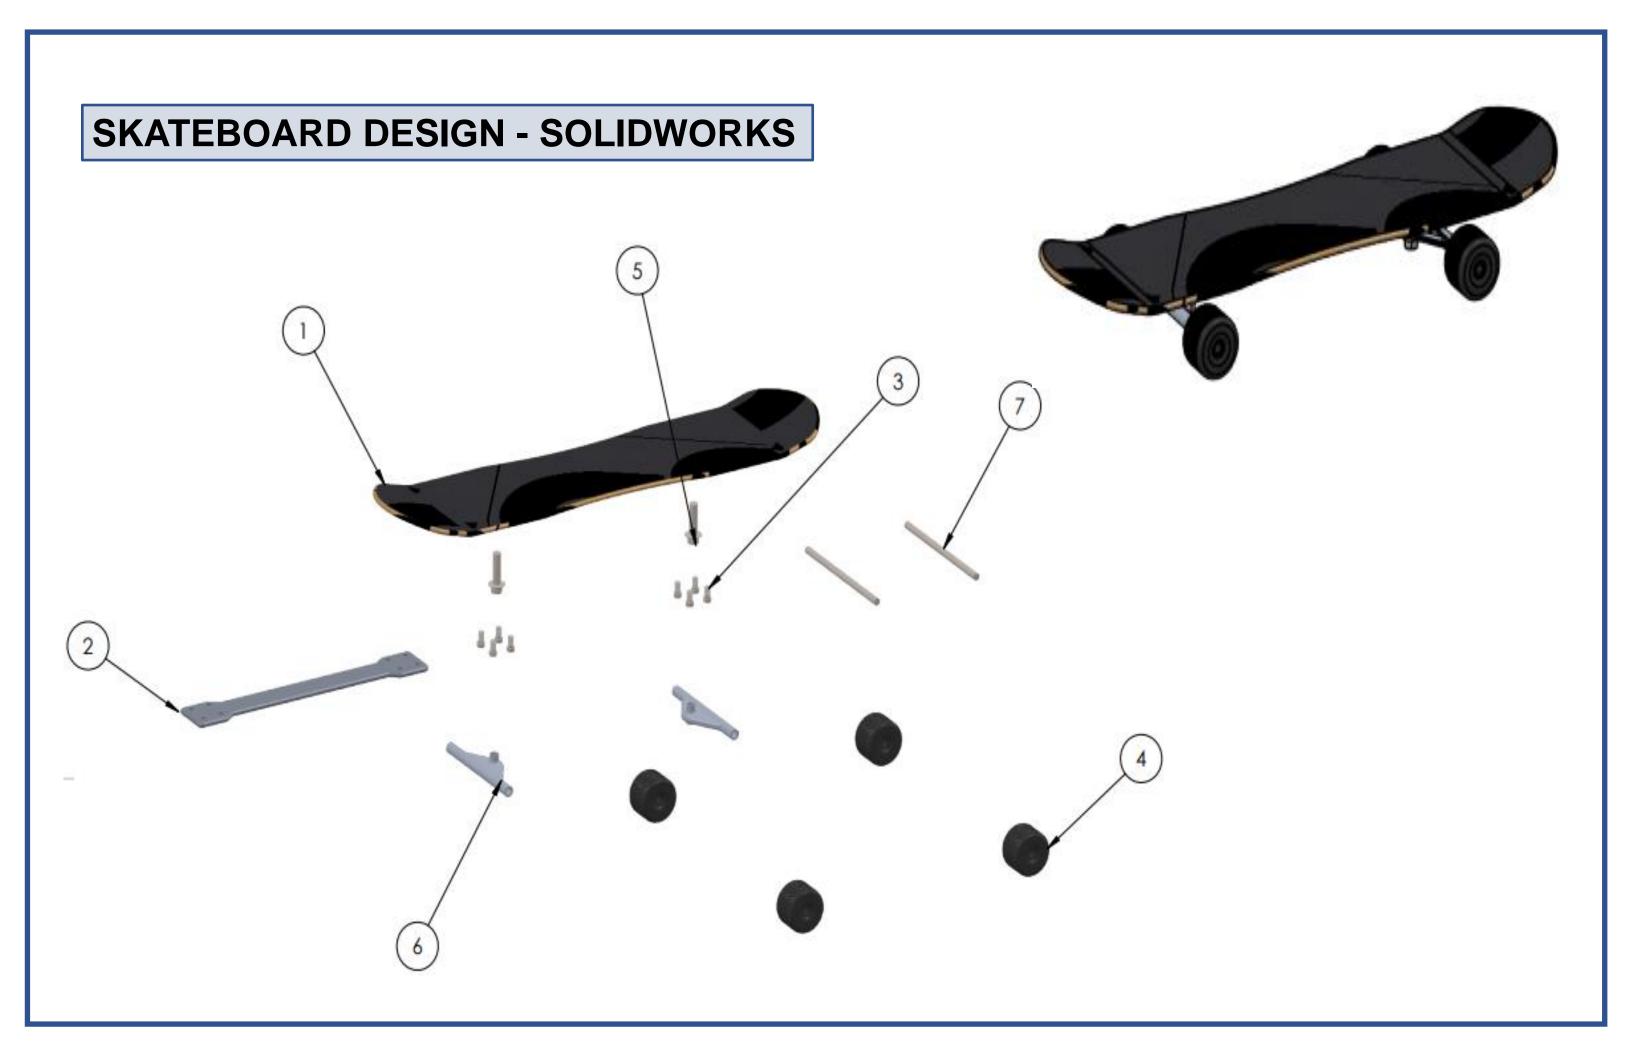

l station. "WEAPONOBOT" can act as a surveillance system with the advanced features of an onboard camera. The realtime parameters of the robot and live feed can be transferred to the base control by telemetry. Its assembly/disassembly can be done easily within a short period of time. It is robust enough to be deployed for rescue operations and responding against the enemies through remote control.













## **AUGER BORE DESIGN - SOLIDWORKS**













## 360 DEGREE DRILLING MACHINE - SOLIDWORKS









# **BULB DESIGN - SOLIDWORKS**









#### BEAM ENGINE POWERED-CIRCULAR SAWING MACHINE – CATIA V5











#### E-BICYCLE DESIGN – CATIA V5







# iPhone DESIGN - SOLIDWORKS RENDERED IN VISUALIZE



























## IMPELLER DESIGN - SOLIDWORKS





























### **GENEVA MECHANISM - SOLIDWORKS**









#### **WIRELESS CHARGER - SOLIDWORKS**