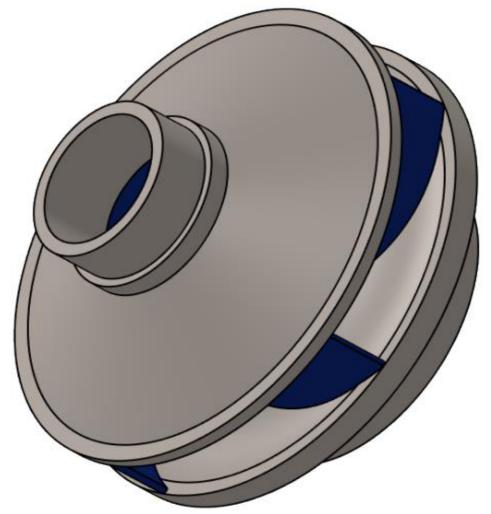

he base control station. "WEAPONOBOT" can act as a surveillance system with the advanced features of an onboard camera. The realtime parameters of the robot and live feed can be transferred to the base control by telemetry. Its assembly/disassembly can be done easily within a short period of time. It is robust enough to be deployed for rescue operations and responding against the enemies through remote control.













## **AUGER BORE DESIGN - SOLIDWORKS**













## 360 DEGREE DRILLING MACHINE - SOLIDWORKS









# **BULB DESIGN - SOLIDWORKS**









#### BEAM ENGINE POWERED-CIRCULAR SAWING MACHINE – CATIA V5











#### E-BICYCLE DESIGN – CATIA V5







# iPhone DESIGN - SOLIDWORKS RENDERED IN VISUALIZE



























## IMPELLER DESIGN - SOLIDWORKS





























### **GENEVA MECHANISM - SOLIDWORKS**









#### **WIRELESS CHARGER - SOLIDWORKS**