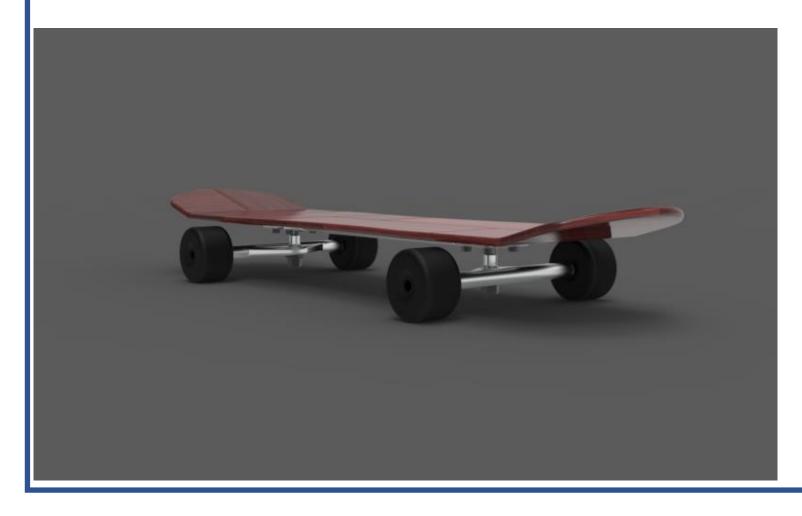

ation. "WEAPONOBOT" can act as a surveillance system with the advanced features of an onboard camera. The realtime parameters of the robot and live feed can be transferred to the base control by telemetry. Its assembly/disassembly can be done easily within a short period of time. It is robust enough to be deployed for rescue operations and responding against the enemies through remote control.













## **AUGER BORE DESIGN - SOLIDWORKS**













## 360 DEGREE DRILLING MACHINE - SOLIDWORKS









# **BULB DESIGN - SOLIDWORKS**









#### BEAM ENGINE POWERED-CIRCULAR SAWING MACHINE – CATIA V5











#### E-BICYCLE DESIGN – CATIA V5







# iPhone DESIGN - SOLIDWORKS RENDERED IN VISUALIZE



























## IMPELLER DESIGN - SOLIDWORKS





























### **GENEVA MECHANISM - SOLIDWORKS**









#### **WIRELESS CHARGER - SOLIDWORKS**