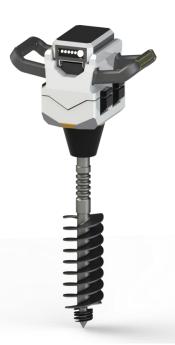

good is the war zone. Considering the severe weather and geographical conditions of the war zones wherein invasions may happen anytime, the idea of building the "WEAPONOBOT" was born. "WEAPONOBOT" is an unmanned ground vehicle (UGV) that is compatible with all-terrain and combat regions that can be controlled remotely from the base control station. "WEAPONOBOT" can act as a surveillance system with the advanced features of an onboard camera. The realtime parameters of the robot and live feed can be transferred to the base control by telemetry. Its assembly/disassembly can be done easily within a short period of time. It is robust enough to be deployed for rescue operations and responding against the enemies through remote control.













## **AUGER BORE DESIGN - SOLIDWORKS**













## 360 DEGREE DRILLING MACHINE - SOLIDWORKS









# **BULB DESIGN - SOLIDWORKS**









#### BEAM ENGINE POWERED-CIRCULAR SAWING MACHINE – CATIA V5











#### E-BICYCLE DESIGN – CATIA V5







# iPhone DESIGN - SOLIDWORKS RENDERED IN VISUALIZE



























## IMPELLER DESIGN - SOLIDWORKS





























### **GENEVA MECHANISM - SOLIDWORKS**









#### **WIRELESS CHARGER - SOLIDWORKS**