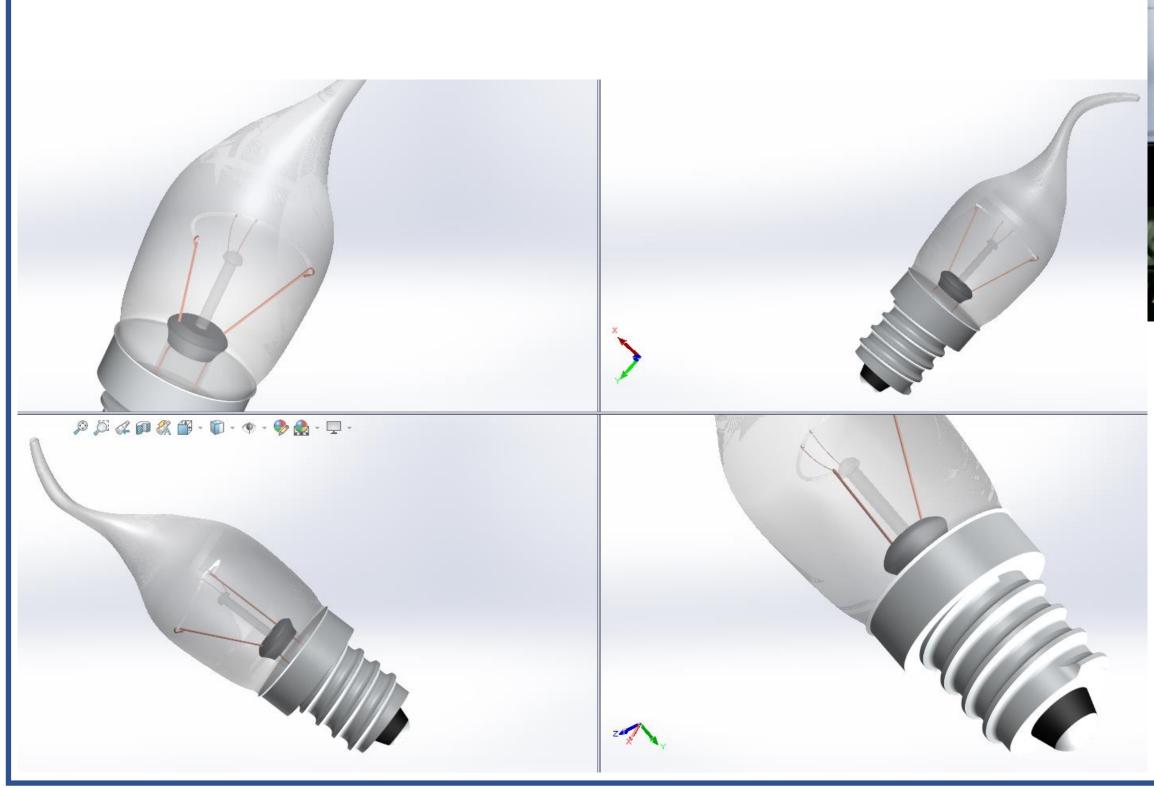

r zones wherein invasions may happen anytime, the idea of building the "WEAPONOBOT" was born. "WEAPONOBOT" is an unmanned ground vehicle (UGV) that is compatible with all-terrain and combat regions that can be controlled remotely from the base control station. "WEAPONOBOT" can act as a surveillance system with the advanced features of an onboard camera. The realtime parameters of the robot and live feed can be transferred to the base control by telemetry. Its assembly/disassembly can be done easily within a short period of time. It is robust enough to be deployed for rescue operations and responding against the enemies through remote control.













## **AUGER BORE DESIGN - SOLIDWORKS**













## 360 DEGREE DRILLING MACHINE - SOLIDWORKS









# **BULB DESIGN - SOLIDWORKS**









#### BEAM ENGINE POWERED-CIRCULAR SAWING MACHINE – CATIA V5











#### E-BICYCLE DESIGN – CATIA V5







# iPhone DESIGN - SOLIDWORKS RENDERED IN VISUALIZE



























## IMPELLER DESIGN - SOLIDWORKS





























### **GENEVA MECHANISM - SOLIDWORKS**









#### **WIRELESS CHARGER - SOLIDWORKS**