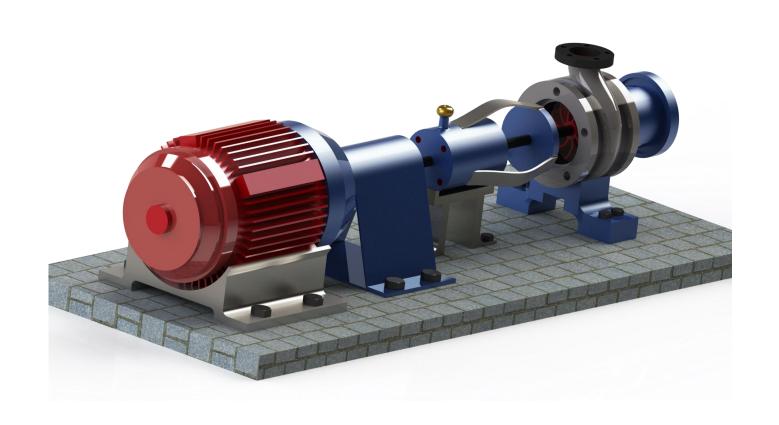

and combat regions that can be controlled remotely from the base control station. "WEAPONOBOT" can act as a surveillance system with the advanced features of an onboard camera. The realtime parameters of the robot and live feed can be transferred to the base control by telemetry. Its assembly/disassembly can be done easily within a short period of time. It is robust enough to be deployed for rescue operations and responding against the enemies through remote control.













## **AUGER BORE DESIGN - SOLIDWORKS**













## 360 DEGREE DRILLING MACHINE - SOLIDWORKS









# **BULB DESIGN - SOLIDWORKS**









#### BEAM ENGINE POWERED-CIRCULAR SAWING MACHINE – CATIA V5











#### E-BICYCLE DESIGN – CATIA V5







# iPhone DESIGN - SOLIDWORKS RENDERED IN VISUALIZE



























## IMPELLER DESIGN - SOLIDWORKS





























### **GENEVA MECHANISM - SOLIDWORKS**









#### **WIRELESS CHARGER - SOLIDWORKS**