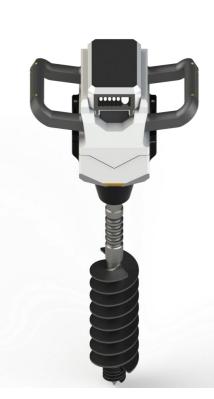

d is the war zone. Considering the severe weather and geographical conditions of the war zones wherein invasions may happen anytime, the idea of building the "WEAPONOBOT" was born. "WEAPONOBOT" is an unmanned ground vehicle (UGV) that is compatible with all-terrain and combat regions that can be controlled remotely from the base control station. "WEAPONOBOT" can act as a surveillance system with the advanced features of an onboard camera. The realtime parameters of the robot and live feed can be transferred to the base control by telemetry. Its assembly/disassembly can be done easily within a short period of time. It is robust enough to be deployed for rescue operations and responding against the enemies through remote control.













## **AUGER BORE DESIGN - SOLIDWORKS**













## 360 DEGREE DRILLING MACHINE - SOLIDWORKS









# **BULB DESIGN - SOLIDWORKS**









#### BEAM ENGINE POWERED-CIRCULAR SAWING MACHINE – CATIA V5











#### E-BICYCLE DESIGN – CATIA V5







# iPhone DESIGN - SOLIDWORKS RENDERED IN VISUALIZE



























## IMPELLER DESIGN - SOLIDWORKS





























### **GENEVA MECHANISM - SOLIDWORKS**









#### **WIRELESS CHARGER - SOLIDWORKS**