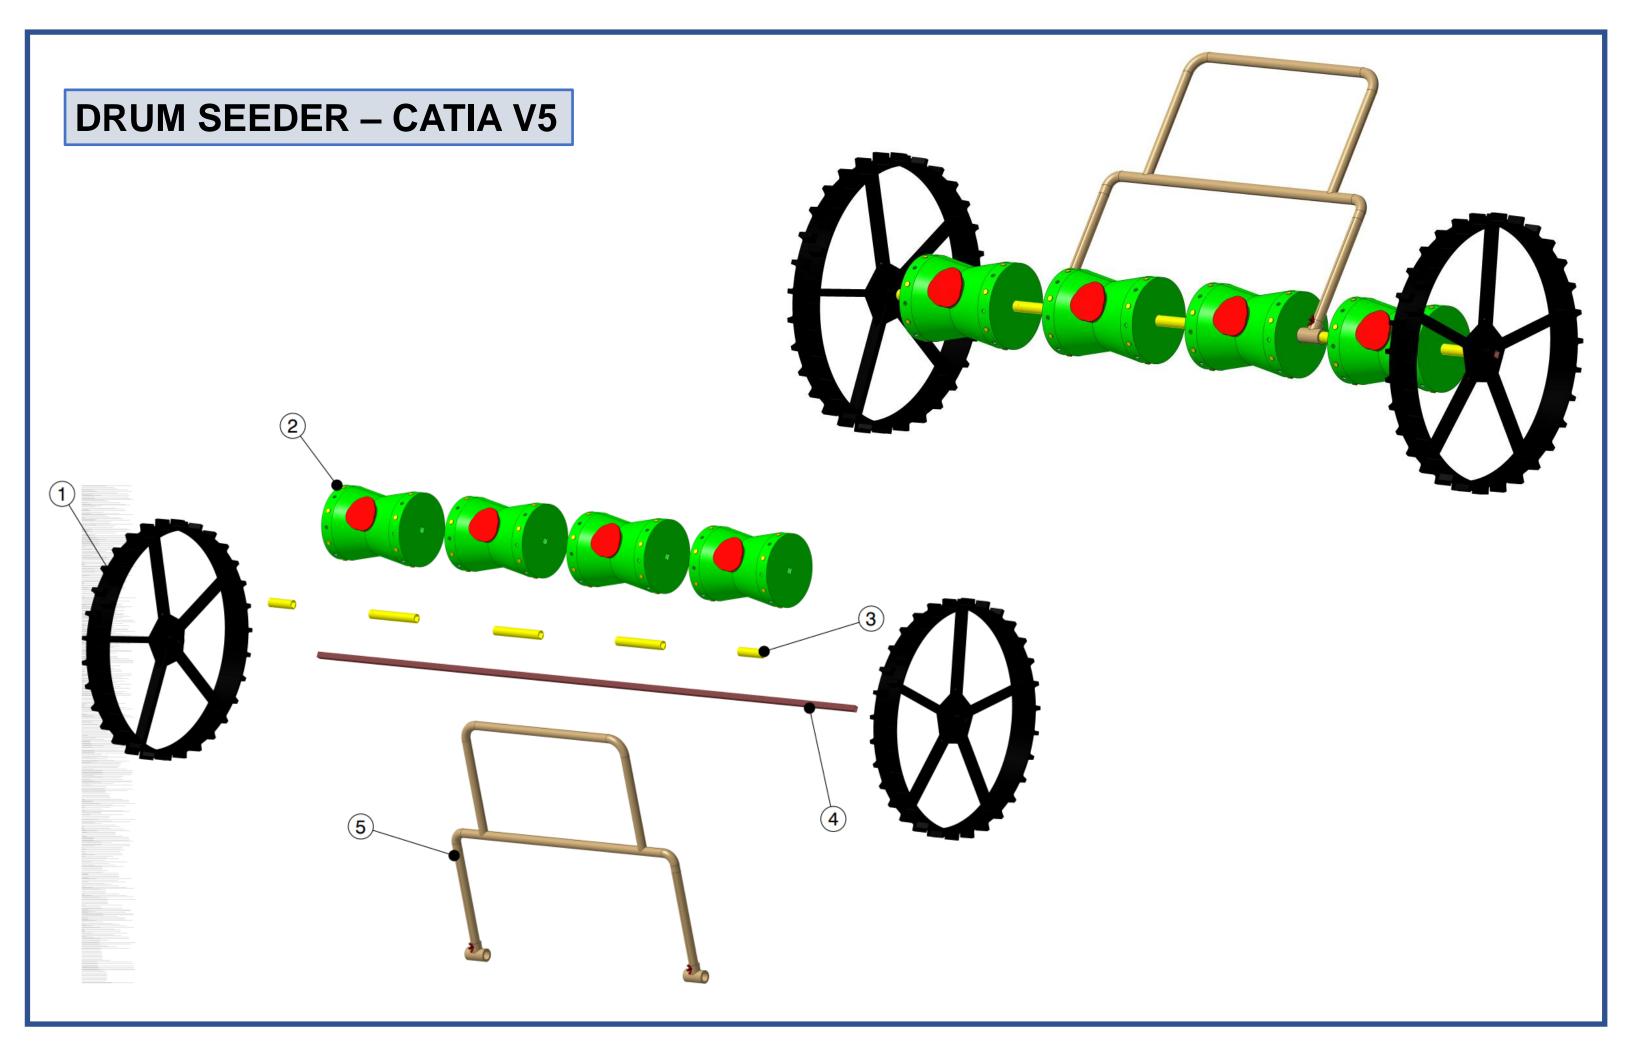

nned ground vehicle (UGV) that is compatible with all-terrain and combat regions that can be controlled remotely from the base control station. "WEAPONOBOT" can act as a surveillance system with the advanced features of an onboard camera. The realtime parameters of the robot and live feed can be transferred to the base control by telemetry. Its assembly/disassembly can be done easily within a short period of time. It is robust enough to be deployed for rescue operations and responding against the enemies through remote control.













## **AUGER BORE DESIGN - SOLIDWORKS**













## 360 DEGREE DRILLING MACHINE - SOLIDWORKS









# **BULB DESIGN - SOLIDWORKS**









#### BEAM ENGINE POWERED-CIRCULAR SAWING MACHINE – CATIA V5











#### E-BICYCLE DESIGN – CATIA V5







# iPhone DESIGN - SOLIDWORKS RENDERED IN VISUALIZE



























## IMPELLER DESIGN - SOLIDWORKS





























### **GENEVA MECHANISM - SOLIDWORKS**









#### **WIRELESS CHARGER - SOLIDWORKS**