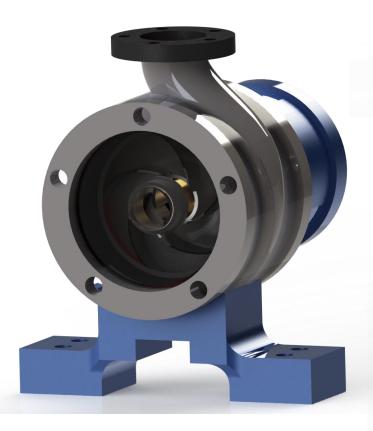

e control station. "WEAPONOBOT" can act as a surveillance system with the advanced features of an onboard camera. The realtime parameters of the robot and live feed can be transferred to the base control by telemetry. Its assembly/disassembly can be done easily within a short period of time. It is robust enough to be deployed for rescue operations and responding against the enemies through remote control.













## **AUGER BORE DESIGN - SOLIDWORKS**













## 360 DEGREE DRILLING MACHINE - SOLIDWORKS









# **BULB DESIGN - SOLIDWORKS**









#### BEAM ENGINE POWERED-CIRCULAR SAWING MACHINE – CATIA V5











#### E-BICYCLE DESIGN – CATIA V5







# iPhone DESIGN - SOLIDWORKS RENDERED IN VISUALIZE



























## IMPELLER DESIGN - SOLIDWORKS





























### **GENEVA MECHANISM - SOLIDWORKS**









#### **WIRELESS CHARGER - SOLIDWORKS**