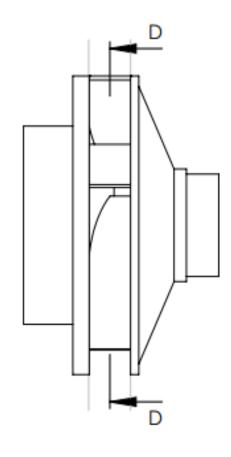

om the base control station. "WEAPONOBOT" can act as a surveillance system with the advanced features of an onboard camera. The realtime parameters of the robot and live feed can be transferred to the base control by telemetry. Its assembly/disassembly can be done easily within a short period of time. It is robust enough to be deployed for rescue operations and responding against the enemies through remote control.













## **AUGER BORE DESIGN - SOLIDWORKS**













## 360 DEGREE DRILLING MACHINE - SOLIDWORKS









# **BULB DESIGN - SOLIDWORKS**









#### BEAM ENGINE POWERED-CIRCULAR SAWING MACHINE – CATIA V5











#### E-BICYCLE DESIGN – CATIA V5







# iPhone DESIGN - SOLIDWORKS RENDERED IN VISUALIZE



























## IMPELLER DESIGN - SOLIDWORKS





























### **GENEVA MECHANISM - SOLIDWORKS**









#### **WIRELESS CHARGER - SOLIDWORKS**