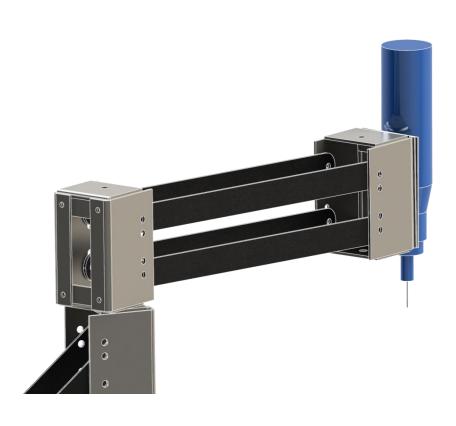

#### **WEAPONOBOT**

In recent advancing times, human efforts are being replaced by robotic automation. One such area where technology can really solve for the greater good is the war zone. Considering the severe weather and geographical conditions of the war zones wherein invasions may happen anytime, the idea of building the "WEAPONOBOT" was born. "WEAPONOBOT" is an unmanned ground vehicle (UGV) that is compatible with all-terrain and combat regions that can be controlled remotely from the base control station. "WEAPONOBOT" can act as a surveillance system with the advanced features of an onboard camera. The realtime parameters of the robot and live feed can be transferred to the base control by telemetry. Its assembly/disassembly can be done easily within a short period of time. It is robust enough to be deployed for rescue operations and responding against the enemies through remote control.