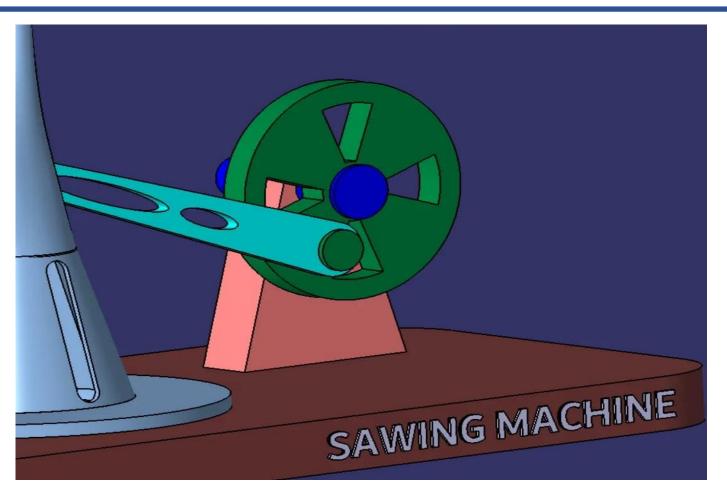

PONOBOT" was born. "WEAPONOBOT" is an unmanned ground vehicle (UGV) that is compatible with all-terrain and combat regions that can be controlled remotely from the base control station. "WEAPONOBOT" can act as a surveillance system with the advanced features of an onboard camera. The realtime parameters of the robot and live feed can be transferred to the base control by telemetry. Its assembly/disassembly can be done easily within a short period of time. It is robust enough to be deployed for rescue operations and responding against the enemies through remote control.













## **AUGER BORE DESIGN - SOLIDWORKS**













## 360 DEGREE DRILLING MACHINE - SOLIDWORKS









# **BULB DESIGN - SOLIDWORKS**









#### BEAM ENGINE POWERED-CIRCULAR SAWING MACHINE – CATIA V5











#### E-BICYCLE DESIGN – CATIA V5







# iPhone DESIGN - SOLIDWORKS RENDERED IN VISUALIZE



























## IMPELLER DESIGN - SOLIDWORKS





























### **GENEVA MECHANISM - SOLIDWORKS**









#### **WIRELESS CHARGER - SOLIDWORKS**