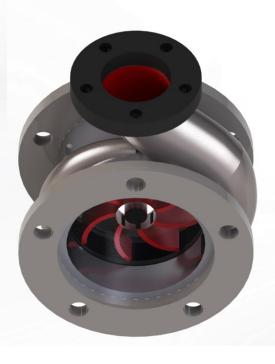

rol station. "WEAPONOBOT" can act as a surveillance system with the advanced features of an onboard camera. The realtime parameters of the robot and live feed can be transferred to the base control by telemetry. Its assembly/disassembly can be done easily within a short period of time. It is robust enough to be deployed for rescue operations and responding against the enemies through remote control.













## **AUGER BORE DESIGN - SOLIDWORKS**













## 360 DEGREE DRILLING MACHINE - SOLIDWORKS









# **BULB DESIGN - SOLIDWORKS**









#### BEAM ENGINE POWERED-CIRCULAR SAWING MACHINE – CATIA V5











#### E-BICYCLE DESIGN – CATIA V5







# iPhone DESIGN - SOLIDWORKS RENDERED IN VISUALIZE



























## IMPELLER DESIGN - SOLIDWORKS





























### **GENEVA MECHANISM - SOLIDWORKS**









#### **WIRELESS CHARGER - SOLIDWORKS**