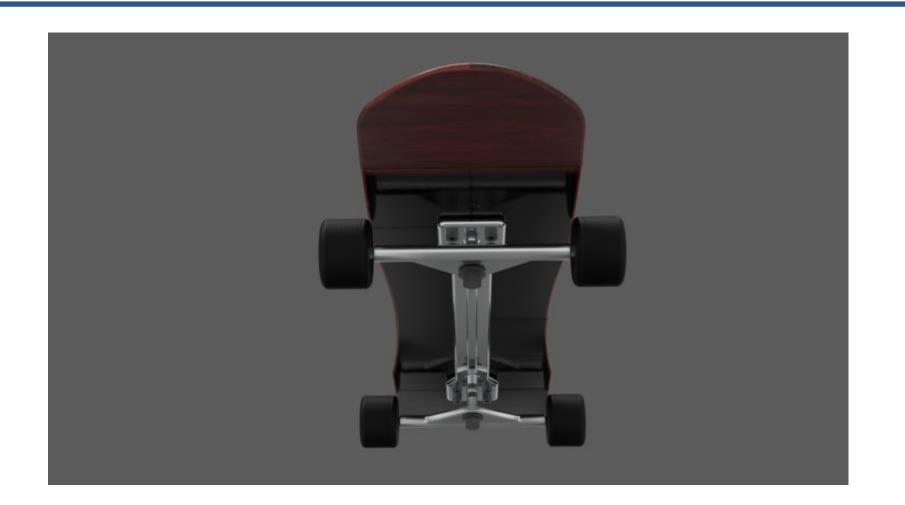

station. "WEAPONOBOT" can act as a surveillance system with the advanced features of an onboard camera. The realtime parameters of the robot and live feed can be transferred to the base control by telemetry. Its assembly/disassembly can be done easily within a short period of time. It is robust enough to be deployed for rescue operations and responding against the enemies through remote control.













## **AUGER BORE DESIGN - SOLIDWORKS**













## 360 DEGREE DRILLING MACHINE - SOLIDWORKS









# **BULB DESIGN - SOLIDWORKS**









#### BEAM ENGINE POWERED-CIRCULAR SAWING MACHINE – CATIA V5











#### E-BICYCLE DESIGN – CATIA V5







# iPhone DESIGN - SOLIDWORKS RENDERED IN VISUALIZE



























## IMPELLER DESIGN - SOLIDWORKS





























### **GENEVA MECHANISM - SOLIDWORKS**









#### **WIRELESS CHARGER - SOLIDWORKS**