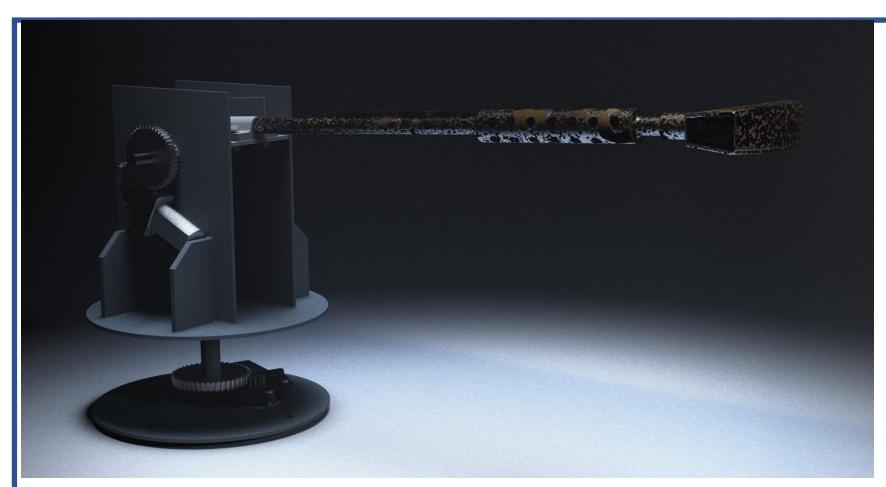

#### **WEAPONOBOT**

In recent advancing times, human efforts are being replaced by robotic automation. One such area where technology can really solve for the greater good is the war zone. Considering the severe weather and geographical conditions of the war zones wherein invasions may happen anytime, the idea of building the "WEAPONOBOT" was born. "WEAPONOBOT" is an unmanned ground vehicle (UGV) that is compatible with all-terrain and combat regions that can be controlled remotely from the base control station. "WEAPONOBOT" can act as a surveillance system with the advanced features of an onboard camera. The realtime parameters of the robot and live feed can be transferred to the base control by telemetry. Its assembly/disassembly can be done easily within a short period of time. It is robust enough to be deployed for rescue operations and responding against the enemies through remote control.