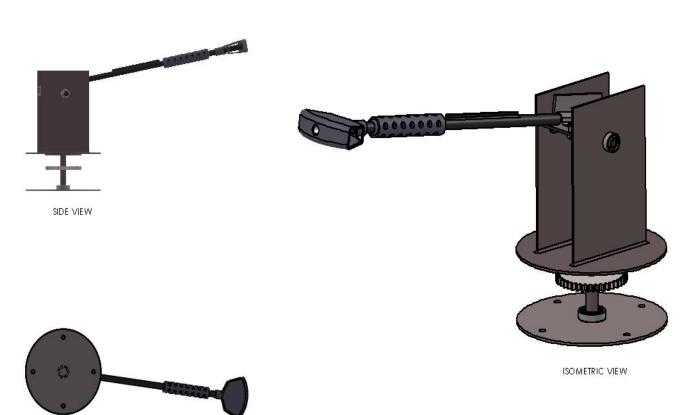

#### **WEAPONOBOT**

In recent advancing times, human efforts are being replaced by robotic automation. One such area where technology can really solve for the greater good is the war zone. Considering the severe weather and geographical conditions of the war zones wherein invasions may happen anytime, the idea of building the "WEAPONOBOT" was born. "WEAPONOBOT" is an unmanned ground vehicle (UGV) that is compatible with all-terrain and combat regions that can be controlled remotely from the base control station. "WEAPONOBOT" can act as a surveillance system with the advanced features of an onboard camera. The realtime parameters of the robot and live feed can be transferred to the base control by telemetry. Its assembly/disassembly can be done easily within a short period of time. It is robust enough to be deployed for rescue operations and responding against the enemies through remote control.