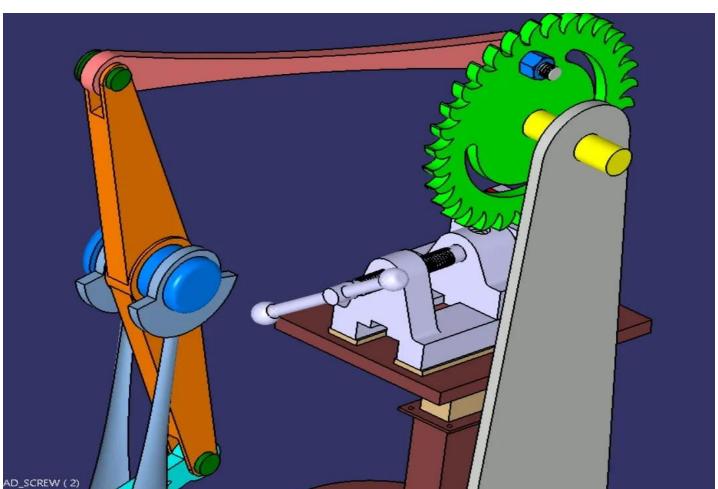

EAPONOBOT" was born. "WEAPONOBOT" is an unmanned ground vehicle (UGV) that is compatible with all-terrain and combat regions that can be controlled remotely from the base control station. "WEAPONOBOT" can act as a surveillance system with the advanced features of an onboard camera. The realtime parameters of the robot and live feed can be transferred to the base control by telemetry. Its assembly/disassembly can be done easily within a short period of time. It is robust enough to be deployed for rescue operations and responding against the enemies through remote control.













## **AUGER BORE DESIGN - SOLIDWORKS**













## 360 DEGREE DRILLING MACHINE - SOLIDWORKS









# **BULB DESIGN - SOLIDWORKS**









#### BEAM ENGINE POWERED-CIRCULAR SAWING MACHINE – CATIA V5











#### E-BICYCLE DESIGN – CATIA V5







# iPhone DESIGN - SOLIDWORKS RENDERED IN VISUALIZE



























## IMPELLER DESIGN - SOLIDWORKS





























### **GENEVA MECHANISM - SOLIDWORKS**









#### **WIRELESS CHARGER - SOLIDWORKS**