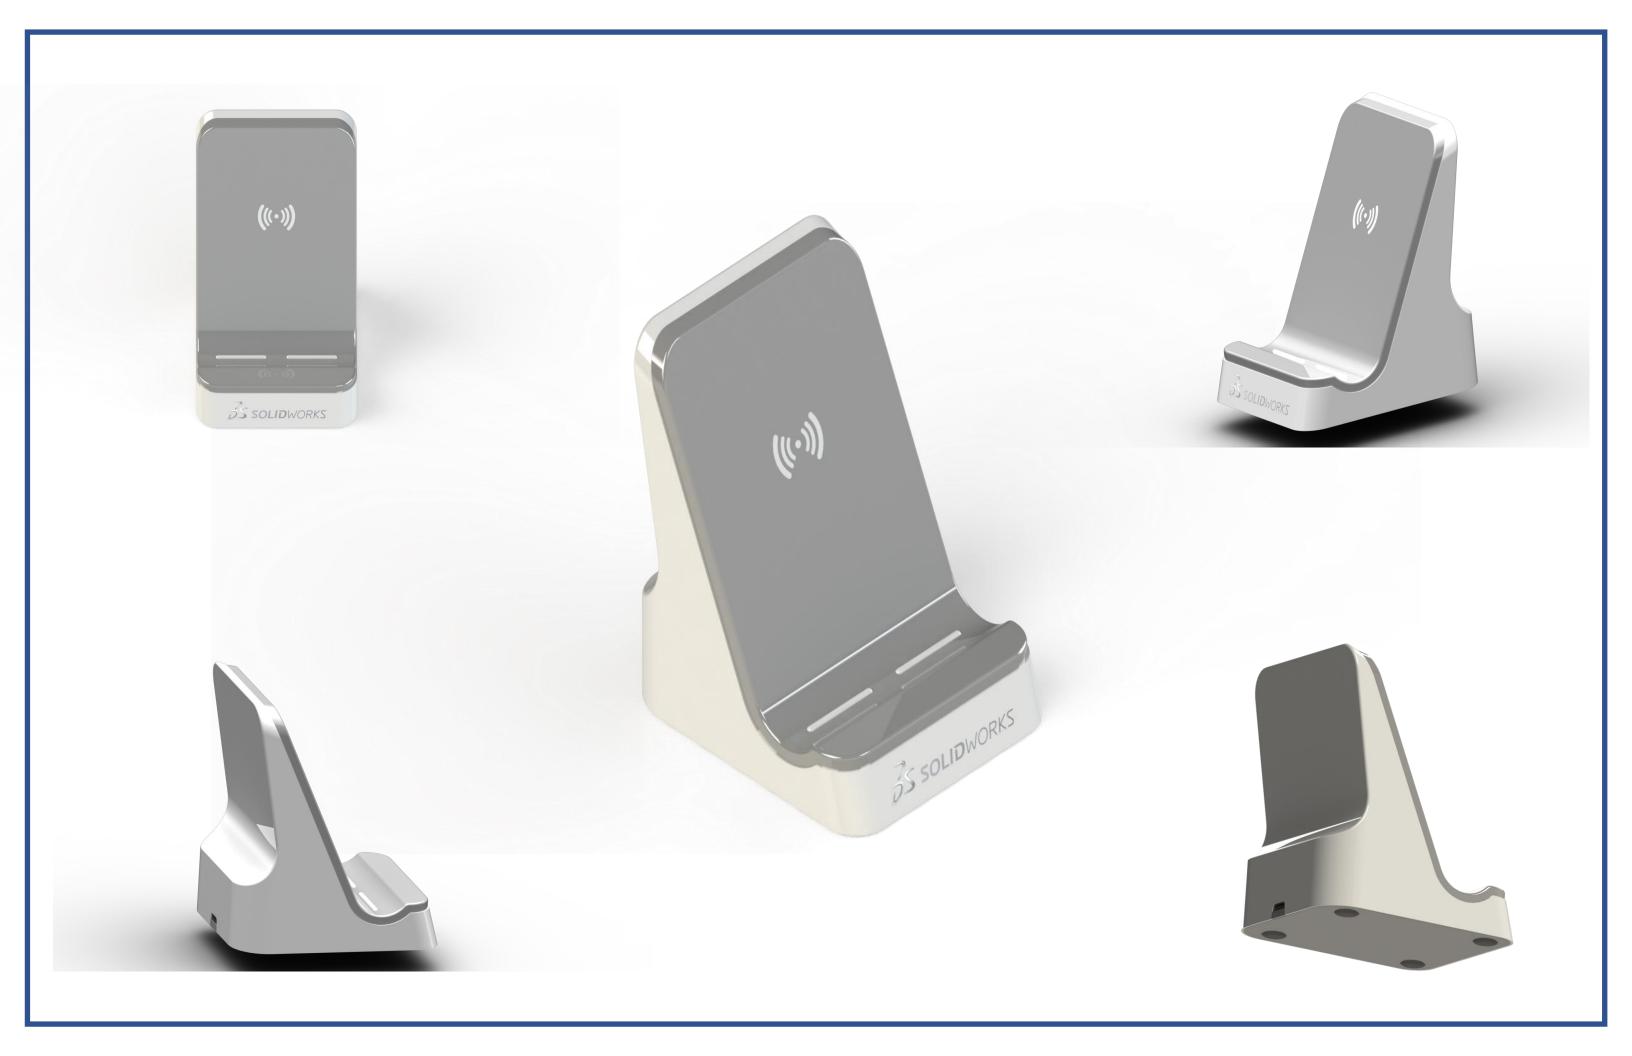

amera. The realtime parameters of the robot and live feed can be transferred to the base control by telemetry. Its assembly/disassembly can be done easily within a short period of time. It is robust enough to be deployed for rescue operations and responding against the enemies through remote control.













## **AUGER BORE DESIGN - SOLIDWORKS**













## 360 DEGREE DRILLING MACHINE - SOLIDWORKS









# **BULB DESIGN - SOLIDWORKS**









#### BEAM ENGINE POWERED-CIRCULAR SAWING MACHINE – CATIA V5











#### E-BICYCLE DESIGN – CATIA V5







# iPhone DESIGN - SOLIDWORKS RENDERED IN VISUALIZE



























## IMPELLER DESIGN - SOLIDWORKS





























### **GENEVA MECHANISM - SOLIDWORKS**









#### **WIRELESS CHARGER - SOLIDWORKS**