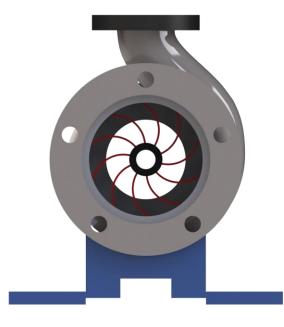

ntrol station. "WEAPONOBOT" can act as a surveillance system with the advanced features of an onboard camera. The realtime parameters of the robot and live feed can be transferred to the base control by telemetry. Its assembly/disassembly can be done easily within a short period of time. It is robust enough to be deployed for rescue operations and responding against the enemies through remote control.













## **AUGER BORE DESIGN - SOLIDWORKS**













## 360 DEGREE DRILLING MACHINE - SOLIDWORKS









# **BULB DESIGN - SOLIDWORKS**









#### BEAM ENGINE POWERED-CIRCULAR SAWING MACHINE – CATIA V5











#### E-BICYCLE DESIGN – CATIA V5







# iPhone DESIGN - SOLIDWORKS RENDERED IN VISUALIZE



























## IMPELLER DESIGN - SOLIDWORKS





























### **GENEVA MECHANISM - SOLIDWORKS**









#### **WIRELESS CHARGER - SOLIDWORKS**