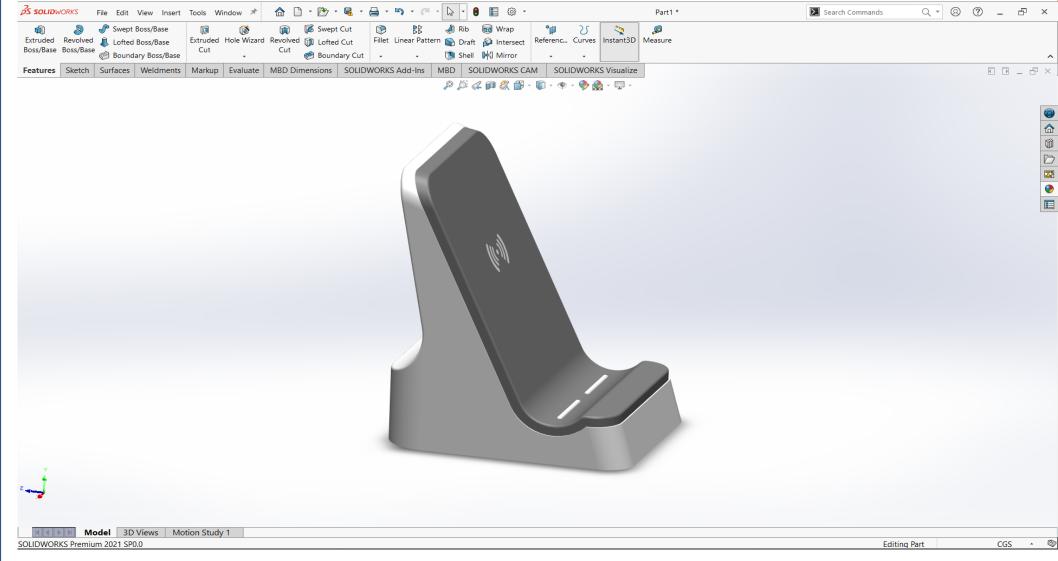

camera. The realtime parameters of the robot and live feed can be transferred to the base control by telemetry. Its assembly/disassembly can be done easily within a short period of time. It is robust enough to be deployed for rescue operations and responding against the enemies through remote control.













## **AUGER BORE DESIGN - SOLIDWORKS**













## 360 DEGREE DRILLING MACHINE - SOLIDWORKS









# **BULB DESIGN - SOLIDWORKS**









#### BEAM ENGINE POWERED-CIRCULAR SAWING MACHINE – CATIA V5











#### E-BICYCLE DESIGN – CATIA V5







# iPhone DESIGN - SOLIDWORKS RENDERED IN VISUALIZE



























## IMPELLER DESIGN - SOLIDWORKS





























### **GENEVA MECHANISM - SOLIDWORKS**









#### **WIRELESS CHARGER - SOLIDWORKS**